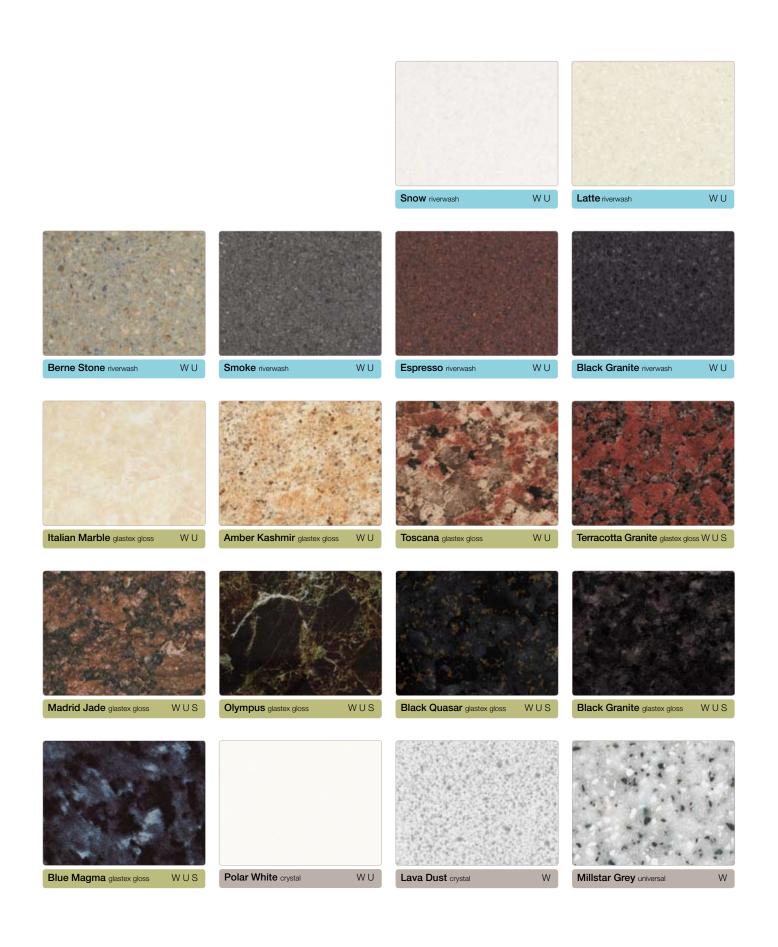

There are more than 50 designs to inspire you and then leave you with that special feeling of a choice well made, long after your worksurface has been installed. We're very particular about the high print definition that makes Prima designs look so realistic, faithfully replicating stones, woodgrains, granites and other materials. Add to that the superb choice of surface textures and you begin to appreciate just how elegant your Prima worksurface can be

| FORMICA      | Pilli                          |                                | 3600 X 600mm |   | 3600 × 900mm<br>breakfast bar | 3000 X 600mm | 4100 X 600mm | 4100 X 665mm<br><b>breakfast bar</b> | 4100 X 900mm<br>breakfast bar | 3000 × 600 × 8mm<br><b>midwav</b> |        | 3000 x 100 x 20mm<br><b>upstand</b> | 3000 X 600mm | 3000 x 900mm<br>breakfast bar |
|--------------|--------------------------------|--------------------------------|--------------|---|-------------------------------|--------------|--------------|--------------------------------------|-------------------------------|-----------------------------------|--------|-------------------------------------|--------------|-------------------------------|
|              | Design                         | Texture                        | 40m          | m |                               | 40m          | m            |                                      |                               | splas                             | shback | upstand                             | 30r          | nm                            |
| NEW River    |                                |                                |              |   |                               |              |              |                                      |                               |                                   |        |                                     |              |                               |
| 6256         | Berne Stone                    | Riverwash                      | •            | • | •                             |              |              |                                      |                               |                                   |        | •                                   |              |                               |
| 2699         | Black Granite                  | Riverwash                      | •            | • | •                             |              |              |                                      |                               |                                   |        | •                                   |              |                               |
| 6219         | Espresso                       | Riverwash                      | •            | • | •                             |              |              |                                      |                               |                                   |        | •                                   |              |                               |
| 6218<br>6220 | Latte<br>Smoke                 | Riverwash                      | •            | • | •                             |              |              |                                      |                               |                                   |        | •                                   |              |                               |
| 6225         | Snow                           | Riverwash<br>Riverwash         |              |   |                               |              |              |                                      |                               |                                   |        |                                     |              |                               |
|              |                                |                                |              | • | •                             |              |              |                                      |                               |                                   |        | •                                   |              |                               |
| Glastex Gl   |                                |                                |              |   |                               |              |              |                                      |                               |                                   |        |                                     |              |                               |
| 6227         | Amber Kashmir<br>Black Granite | Glastex Glass                  | •            | • | •                             |              |              |                                      |                               |                                   |        | •                                   |              |                               |
| 2699<br>7178 | Black Granite Black Quasar     | Glastex Gloss                  | •            | • | •                             |              |              |                                      |                               | •                                 | •      | •                                   |              |                               |
| 1673         | Blue Magma                     | Glastex Gloss<br>Glastex Gloss |              |   |                               |              |              |                                      |                               |                                   | •      |                                     |              |                               |
| 6242         | Italian Marble                 | Glastex Gloss                  | •            | • | •                             |              |              |                                      |                               | -                                 |        | •                                   |              |                               |
| 6506         | Madrid Jade                    | Glastex Gloss                  |              |   | •                             |              |              |                                      |                               |                                   | •      | •                                   |              |                               |
| 6257         | Olympus                        | Glastex Gloss                  | •            | • | •                             |              |              |                                      |                               |                                   | •      | •                                   |              |                               |
| 3774         | Terracotta Granite             | Glastex Gloss                  | •            | • | •                             |              |              |                                      |                               | •                                 | •      | •                                   |              |                               |
| 0331         | Toscana                        | Glastex Gloss                  | •            | • | •                             |              |              |                                      |                               |                                   |        | •                                   |              |                               |
| Crystal & L  |                                |                                |              |   |                               |              |              |                                      |                               |                                   |        |                                     |              |                               |
| 2381         | Amber Granite                  | Crystal                        |              |   |                               | ١.           |              | •                                    |                               |                                   |        |                                     |              |                               |
| 6227         | Amber Granite Amber Kashmir    | Crystal                        |              |   |                               |              |              |                                      | •                             |                                   |        |                                     |              |                               |
| 4612         | Amber Slate                    | Universal                      |              |   |                               |              | •            | •                                    | •                             |                                   |        | -                                   |              |                               |
| 4615         | Beech Butcher Block            | Universal                      |              |   |                               |              |              |                                      |                               |                                   |        |                                     | •            | •                             |
| 2699         | Black Granite                  | Crystal                        |              |   |                               | •            | •            | •                                    | •                             |                                   | •      | •                                   | •            | •                             |
| 7178         | Black Quasar                   | Crystal                        |              |   |                               |              | •            | •                                    | •                             |                                   | •      | •                                   |              |                               |
| 2935         | Blue Carpathia                 | Crystal                        |              |   |                               | •            | •            | •                                    | •                             |                                   |        |                                     |              |                               |
| 1673         | Blue Magma                     | Crystal                        |              |   |                               | •            | •            | •                                    | •                             |                                   | •      | •                                   |              |                               |
| 1793         | Champagne Haze                 | Crystal                        |              |   |                               |              |              |                                      |                               |                                   |        |                                     | •            | •                             |
| 3812         | Cherry Butcher Block           | Universal                      |              |   |                               | •            | •            | •                                    | •                             |                                   |        |                                     |              |                               |
| 5850         | Classic Onyx                   | Universal                      |              |   |                               |              |              |                                      |                               |                                   |        |                                     | •            | •                             |
| 3855         | Clear Maple                    | Universal                      |              |   |                               | •            | •            | •                                    | •                             |                                   |        |                                     |              |                               |
| 4536         | Cornish Granite                | Crystal                        |              |   |                               | •            | •            | •                                    | •                             | •                                 | •      | •                                   | •            | •                             |
| 2510         | Golden Morning Oak             | Universal                      |              |   |                               |              |              |                                      |                               |                                   |        |                                     | •            | •                             |
| 4874         | Granite Black Brown            | Crystal                        |              |   |                               | •            | •            | •                                    | •                             |                                   |        | •                                   |              |                               |
| 4717         | Green Lake                     | Crystal                        |              |   |                               | •            | •            | •                                    | •                             |                                   |        |                                     |              |                               |
| 4610         | Green Lalique                  | Crystal                        |              |   |                               |              | •            | •                                    | :                             |                                   |        |                                     |              |                               |
| 0332<br>1936 | Himalaya<br>Lava Dust          | Universal                      |              |   |                               | •            | •            | •                                    | •                             |                                   |        |                                     | •            | -                             |
| 6506         | Madrid Jade                    | Crystal<br>Crystal             |              |   |                               |              |              |                                      | •                             |                                   |        |                                     |              | •                             |
| 2851         | Malachite Carpathia            | Crystal                        |              |   |                               |              | •            | •                                    | •                             | L.                                | -      | -                                   | •            | •                             |
| 4120         | Millstar Cream                 | Universal                      |              |   |                               |              | •            | •                                    | •                             |                                   |        |                                     |              |                               |
| 4121         | Millstar Grey                  | Universal                      |              |   |                               | •            | •            | •                                    | •                             |                                   |        |                                     |              |                               |
| 0330         | Monserratt                     | Crystal                        |              |   |                               | •            | •            | •                                    |                               |                                   |        |                                     |              |                               |
| 2726         | Natural Beech                  | Universal                      |              |   |                               |              |              |                                      |                               |                                   |        |                                     | •            | •                             |
| 0215         | Natural Block Walnut           | Universal                      |              |   |                               | •            | •            | •                                    | •                             | •                                 | •      | •                                   |              |                               |
| 6257         | Olympus                        | Crystal                        |              |   |                               | •            | •            | •                                    | •                             | •                                 | •      | •                                   |              |                               |
| 2843         | Paradise Granite               | Crystal                        |              |   |                               | •            | •            | •                                    | •                             |                                   |        |                                     |              |                               |
| 3522         | Perlato Granite                | Crystal                        |              |   |                               | •            | •            | •                                    | •                             |                                   |        |                                     |              |                               |
| 1340         | Polar White                    | Crystal                        |              |   |                               | •            | •            | •                                    | •                             |                                   |        | •                                   | •            | •                             |
| 2743         | Sandgrain                      | Crystal                        |              |   |                               | •            | •            | •                                    | •                             |                                   |        | •                                   |              |                               |
| 6233         | Soft Walnut Blocked            | Universal                      |              |   |                               | •            | •            | •                                    | •                             |                                   |        | •                                   |              |                               |
| 2748         | Sparkle Glass                  | Crystal                        |              |   |                               | •            | •            | •                                    | •                             |                                   |        |                                     |              |                               |
| 1782         | Stardust<br>Toscana            | Crystal                        |              |   |                               | •            | •            | •                                    | •                             |                                   |        | •                                   | •            | •                             |
| 0331<br>5726 | Utopia Granite                 | Crystal<br>Crystal             |              |   |                               |              |              |                                      | :                             |                                   | •      |                                     |              |                               |
| 1790         | Warm Haze                      | Crystal                        |              |   |                               |              | •            | -                                    | •                             | 1                                 | -      | -                                   | •            | •                             |
| 6228         | Wenge Blocked                  | Universal                      |              |   |                               |              |              |                                      |                               |                                   |        |                                     |              |                               |
| 0333         | Woodmix                        | Universal                      |              |   |                               | •            | •            | •                                    | •                             |                                   |        | •                                   |              |                               |
| 6235         | Zebrano Blocked                | Universal                      |              |   |                               | •            | •            | •                                    | •                             | •                                 | •      | •                                   |              |                               |
| Metallic sp  | lashbacks                      |                                |              |   |                               |              |              |                                      |                               |                                   |        |                                     |              |                               |
| 8071         | Brushed Aluminium              | Metal                          |              |   |                               |              |              |                                      |                               | •                                 | •      |                                     |              |                               |
| 3985         | Brushed Silver                 | Matt                           |              |   |                               |              |              |                                      |                               | •                                 |        | 1                                   |              |                               |
|              |                                |                                |              |   |                               |              |              |                                      |                               |                                   |        |                                     |              |                               |