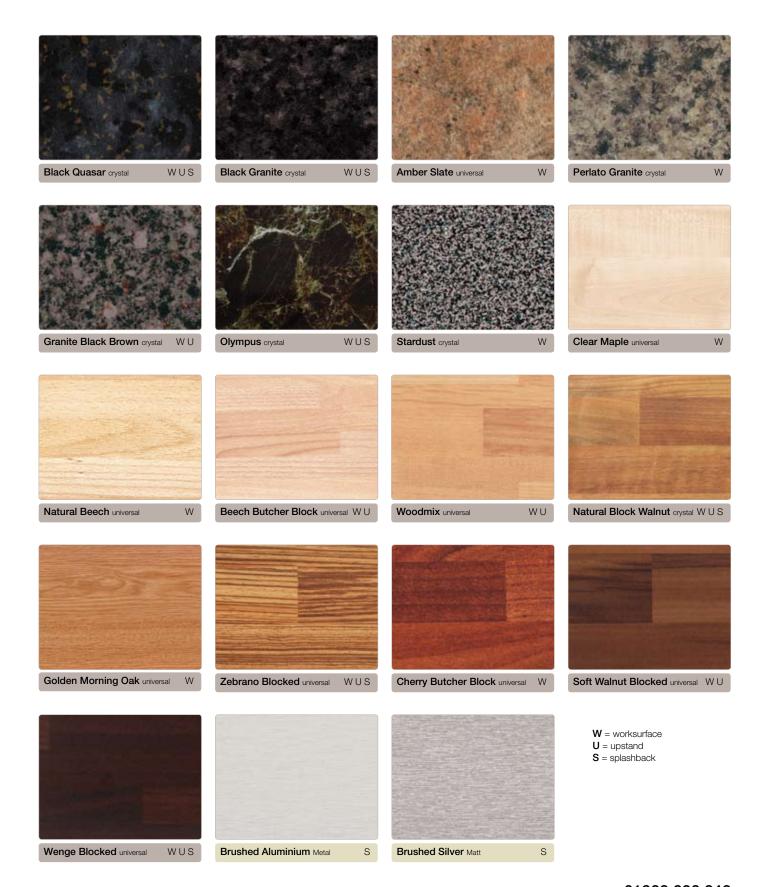

There are more than 50 designs to inspire you and then leave you with that special feeling of a choice well made, long after your worksurface has been installed. We're very particular about the high print definition that makes Prima designs look so realistic, faithfully replicating stones, woodgrains, granites and other materials. Add to that the superb choice of surface textures and you begin to appreciate just how elegant your Prima worksurface can be

They're incredibly adaptable too, with a choice of 3m and 4.1m sizes, as well as integrated solutions for worksurfaces upstands and splashbacks. Every worksurface we make also has an unrivalled reputation for durability, performance and easy maintenance. So you can be sure your Prima worksurface will not just look great, but will also last extremely well.

# the best of both worlds

Prima excels in woodgrains. They capture natural-looking beauty through superb depth of colour and high print definition. From the exotic tones of Zebrano to the mellow hues of Cherry, they offer the best of both worlds — fabulous natural beauty with hygienic easy to maintain quality.