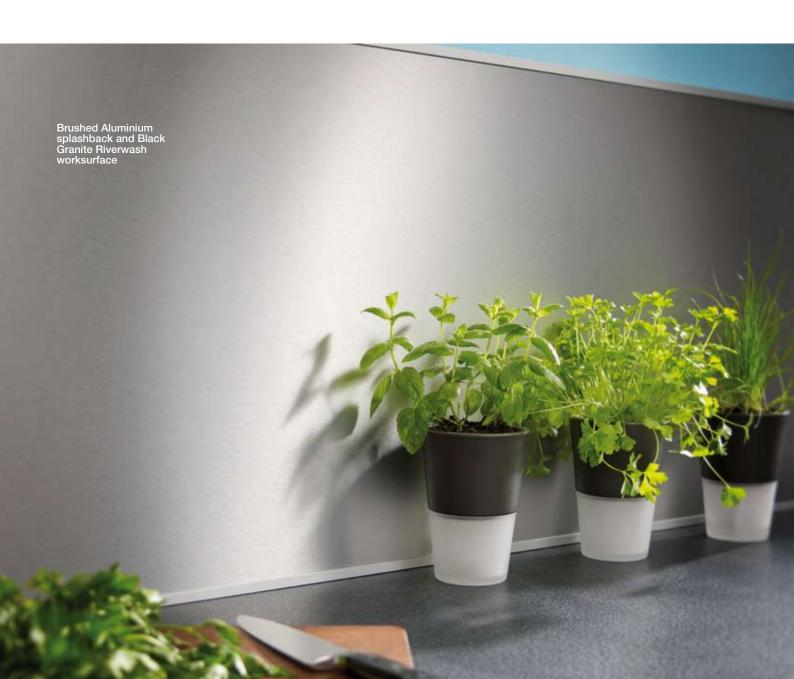

Why not go for an integrated design look?

Prima offers total design flexibility with an excellent range of accessories. Take laminate splashbacks. Compared to tiling, they're not only easy to fit but simple to look after. Or the extensive choice in upstands, simple, stylish and contemporary. A smart finishing detail between your worksurface and wall.