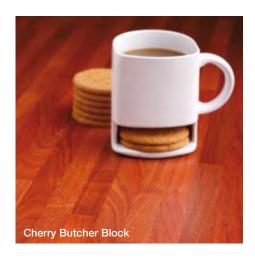

# the best of both worlds

Prima excels in woodgrains. They capture natural-looking beauty through superb depth of colour and high print definition. From the exotic tones of Zebrano to the mellow hues of Cherry, they offer the best of both worlds — fabulous natural beauty with hygienic easy to maintain quality.