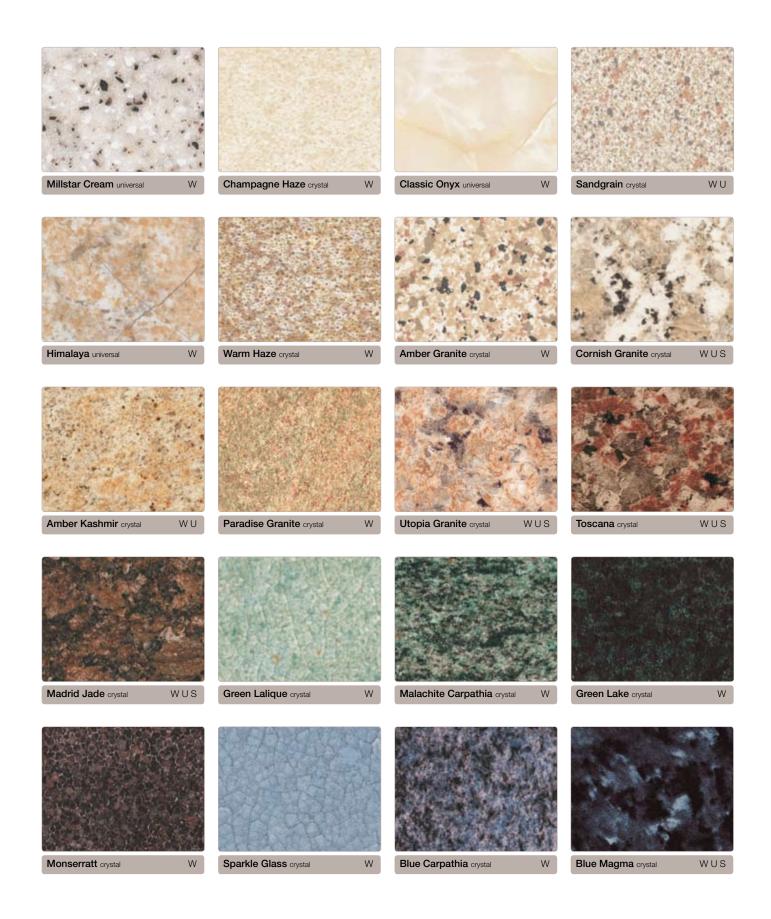

There are more than 50 designs to inspire you and then leave you with that special feeling of a choice well made, long after your worksurface has been installed. We're very particular about the high print definition that makes Prima designs look so realistic, faithfully replicating stones, woodgrains, granites and other materials. Add to that the superb choice of surface textures and you begin to appreciate just how elegant your Prima worksurface can be

They're incredibly adaptable too, with a choice of 3m and 4.1m sizes, as well as integrated solutions for worksurfaces upstands and splashbacks. Every worksurface we make also has an unrivalled reputation for durability, performance and easy maintenance. So you can be sure your Prima worksurface will not just look great, but will also last extremely well.