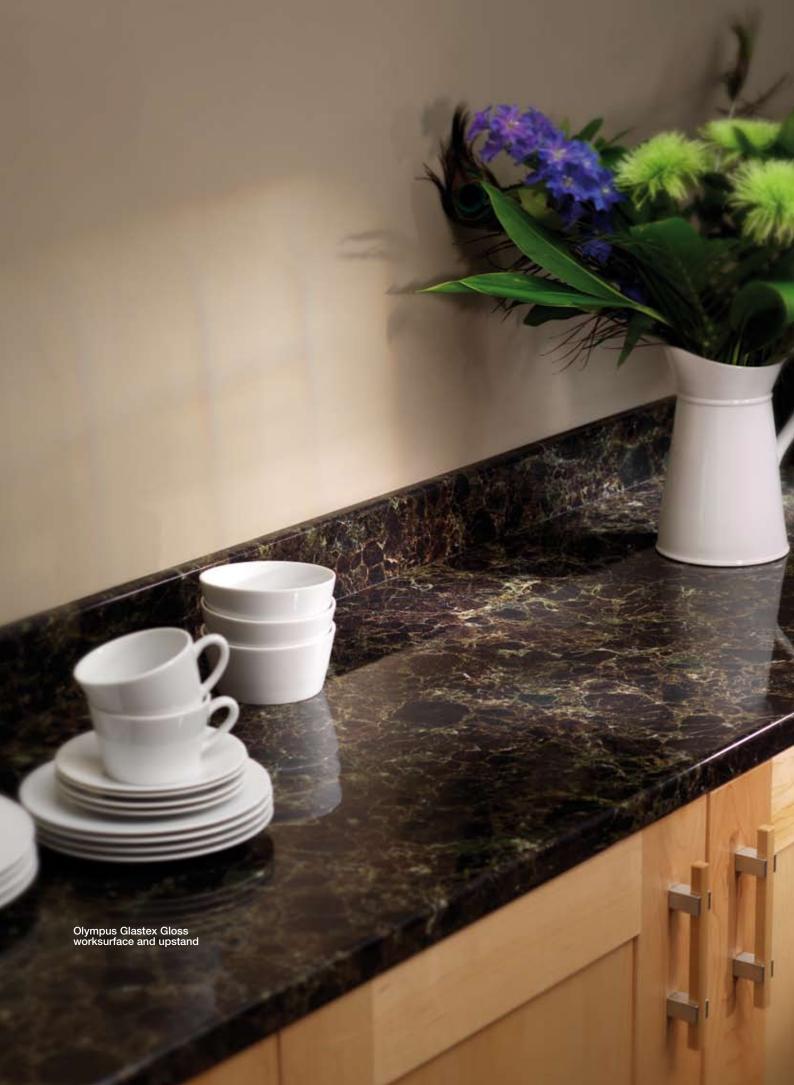

# the best of both worlds

Prima excels in woodgrains. They capture natural-looking beauty through superb depth of colour and high print definition. From the exotic tones of Zebrano to the mellow hues of Cherry, they offer the best of both worlds — fabulous natural beauty with hygienic easy to maintain quality.

### Gloss texture

Gloss texture needs a little more care and attention than our Riverwash, Crystal and Universal textures. The Glastex Gloss technology offers an advanced level of protection against scuffing, but don't forget this is a fashionable finish that can mark and scratch more easily with everyday use. To maintain its lovely high gloss look, you should also buff up the surface to a shine after normal wiping down.