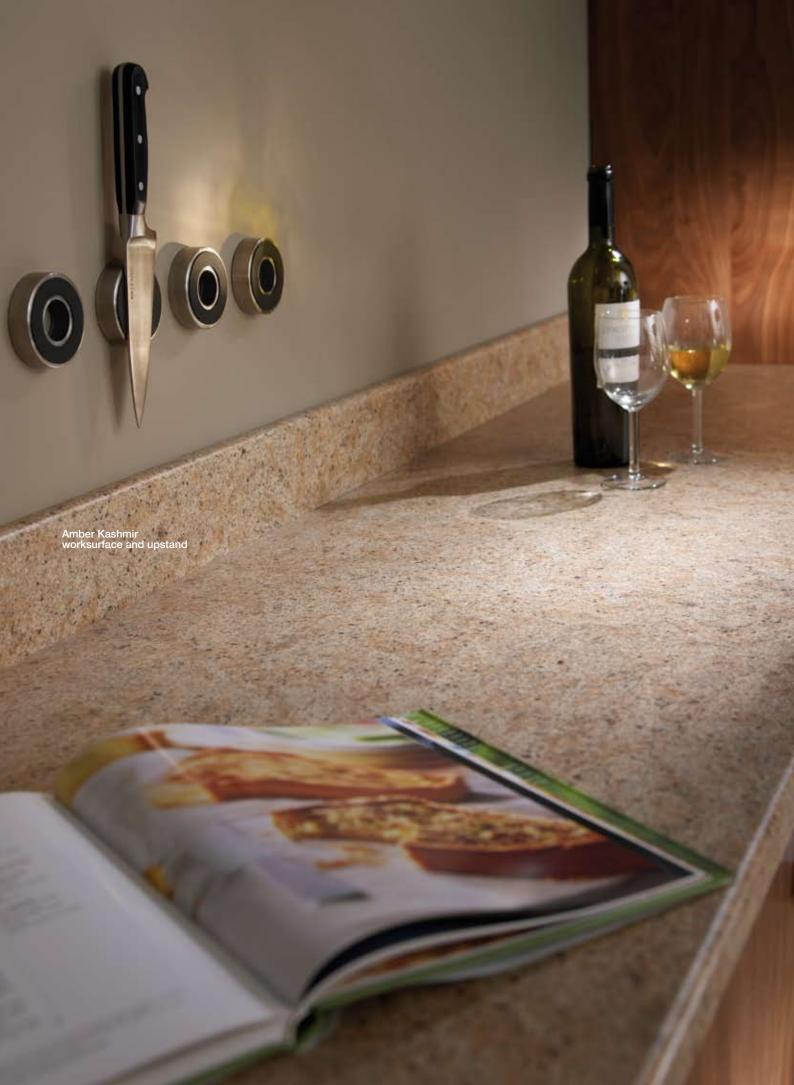

Why not go for an integrated design look?

Prima offers total design flexibility with an excellent range of accessories. Take laminate splashbacks. Compared to tiling, they're not only easy to fit but simple to look after. Or the extensive choice in upstands, simple, stylish and contemporary. A smart finishing detail between your worksurface and wall.