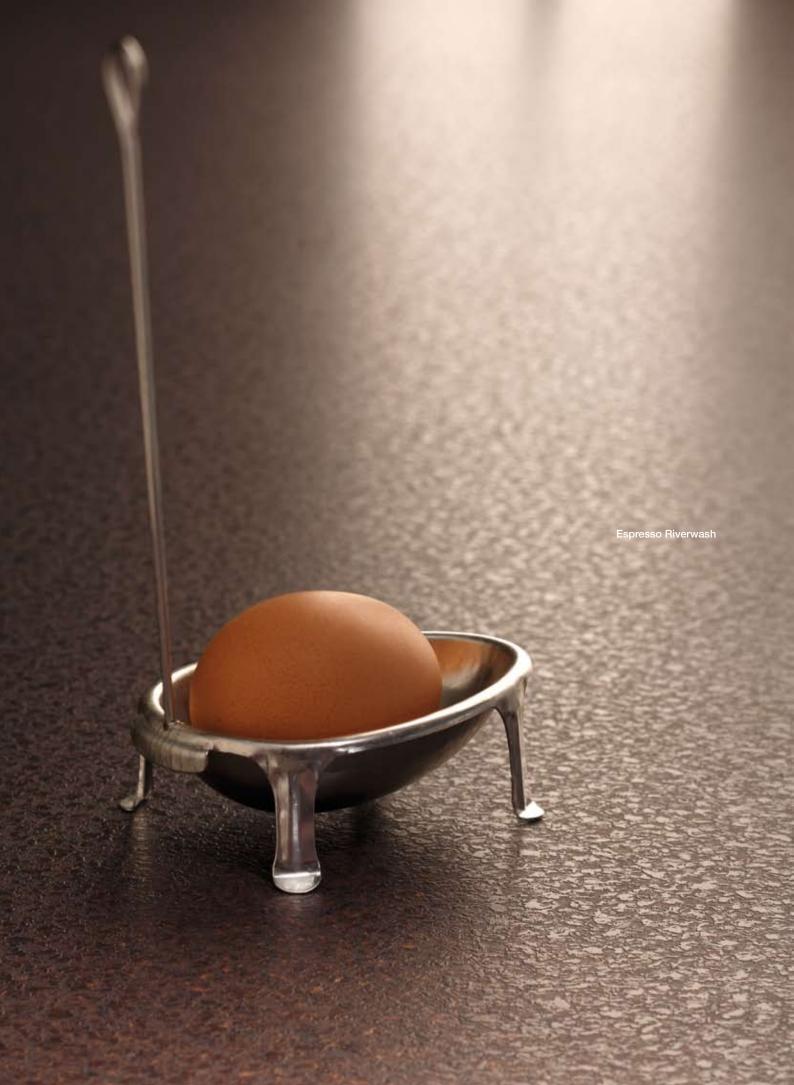

# feel the beauty

Feel the beauty of Riverwash.

Warm to the touch and sophisticated on the eye.

Innovative to a tee, the unique Riverwash texture enhances the beautifully subtle designs to create a stunning 3D effect. Just as hardwearing. Just as easy to maintain. Just more visually engaging.