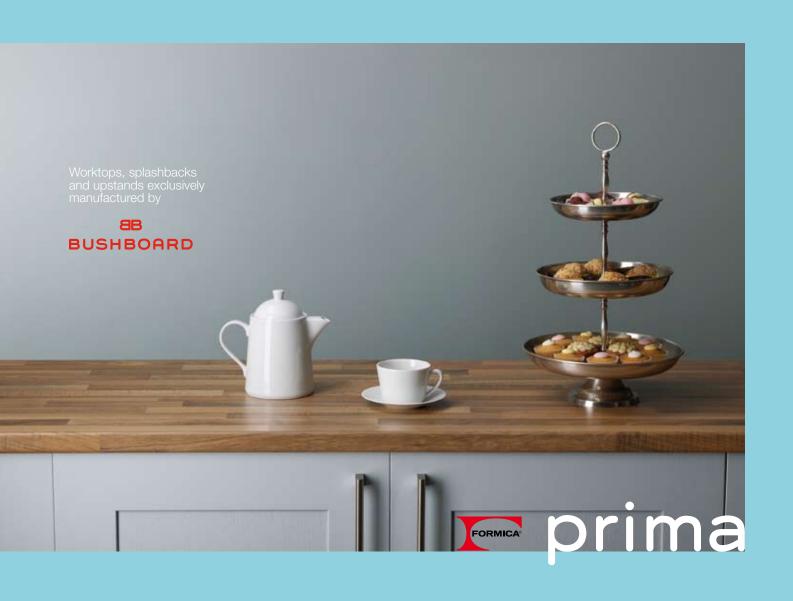

# classic design

# a passion for worksurfaces

At Bushboard, we're passionate about our worksurfaces. And we want you to feel great about the one you choose for your home. Our Prima range gives you the very best ir design, because we invest so much time in developing a palette that suits everyday living.

There are more than 50 designs to inspire you and then leave you with that special feeling of a choice well made, long after your worksurface has been installed. We're very particular about the high print definition that makes Prima designs look so realistic, faithfully replicating stones, woodgrains, granites and other materials. Add to that the superb choice of surface textures and you begin to appreciate just how elegant your Prima worksurface can be