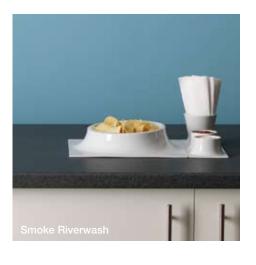

# feel the beauty

Feel the beauty of Riverwash.

Warm to the touch and sophisticated on the eye.

Innovative to a tee, the unique Riverwash texture enhances the beautifully subtle designs to create a stunning 3D effect. Just as hardwearing. Just as easy to maintain. Just more visually engaging.