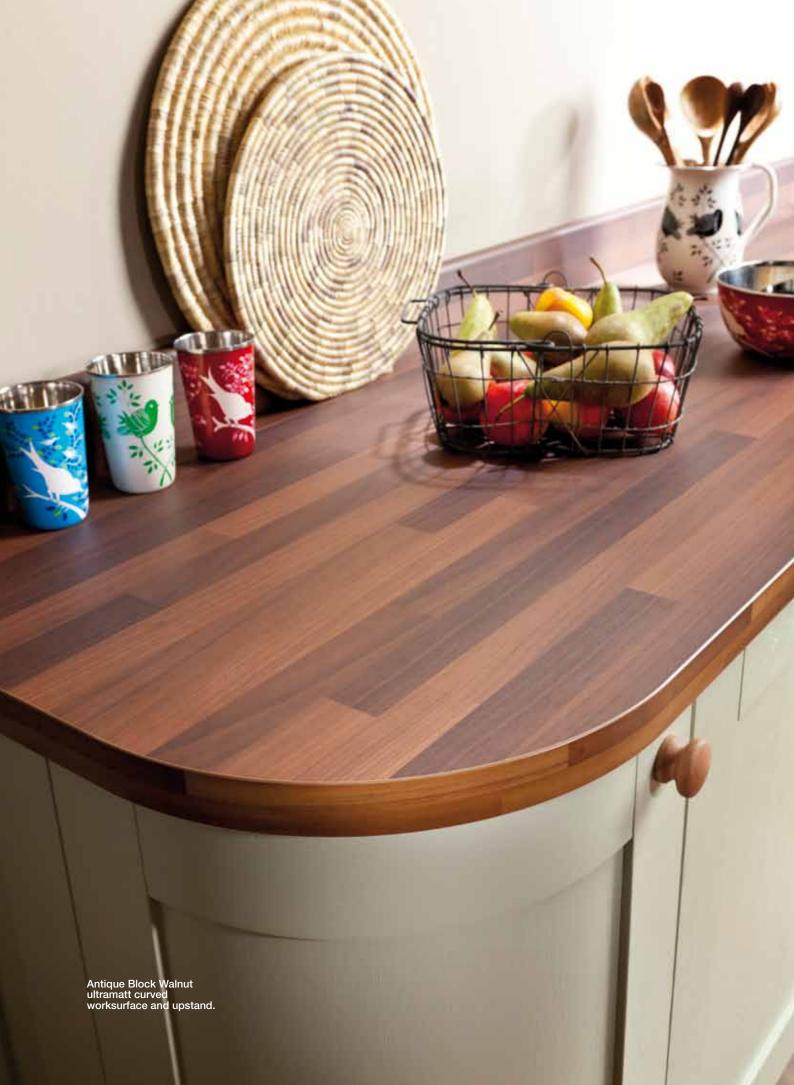

### exotic luxury

The allure of exotic woods is irresistible. Omega re-works nature's finest species to offer of-the-moment contemporary styling, especially in the new Q3 profile. From the delicately bleached Quebec Oak to the rich Antique Walnut and the beautiful Olivewood to the modern Ebony Stripwood, these designs are guaranteed to add design grace. What's more, their stunning visual appearance is enhanced by the lovely ultramatt texture. This makes the product feel like freshly sanded wood, smooth and warm to the touch, while refracting the light across the worksurface enriching the graining and colour.

Woodgrain worksurfaces look stunning with splashbacks. Try one of our pearlescent colours in high gloss and bring out some organic warmth, or be bold with a block of strong colour.