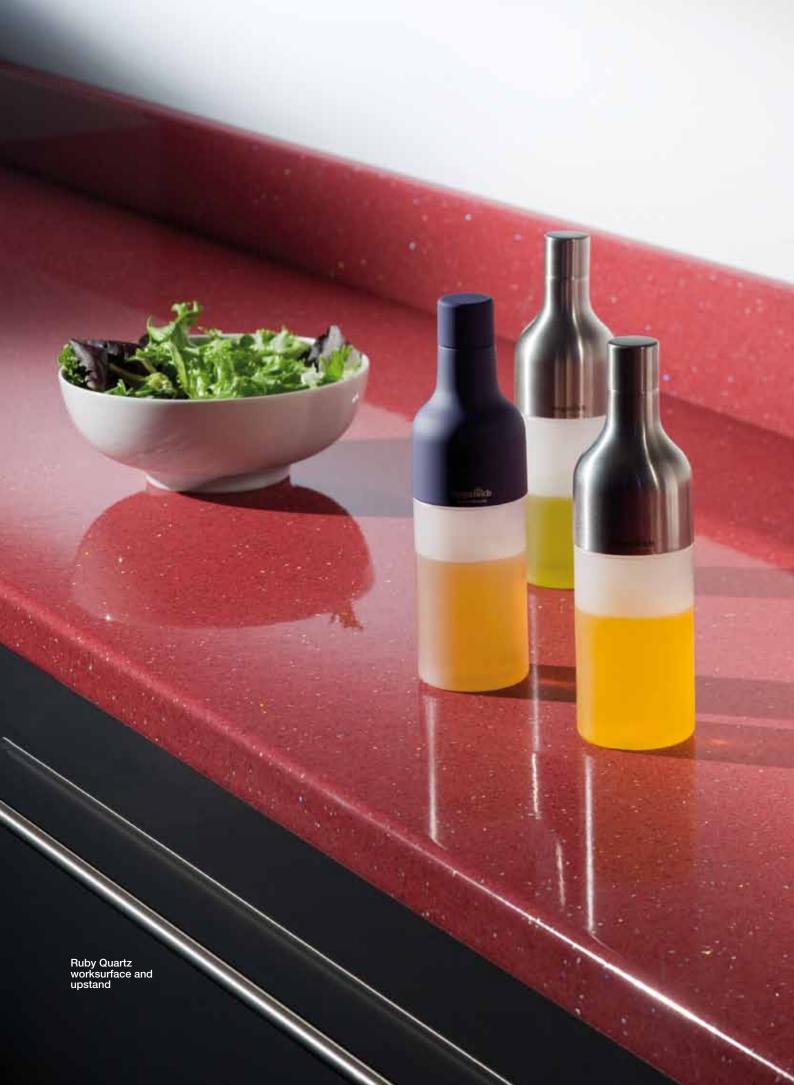

# gorgeous and glamorous

There's little to beat the luxurious looks of polished stone for a real expression of style. Now you can achieve this with our stunning metallic-based designs that come in a choice of great colours. From the new additions of black and white quartz, to the stand-out red and calming neutrals, these are worksurfaces that do all the talking. The high definition terrazzo print is delicately flecked with pearlescent particles and topped off with a lustrous high gloss finish. And better still, they benefit from the new Q3 edge profile. Designer luxury. Yet reassuringly affordable.

When choosing our metallic designs, remember they are just like other high gloss worksurfaces and require some TLC to maintain their luxurious looks. So no chopping, cutting or placing hot items directly onto the surface please.