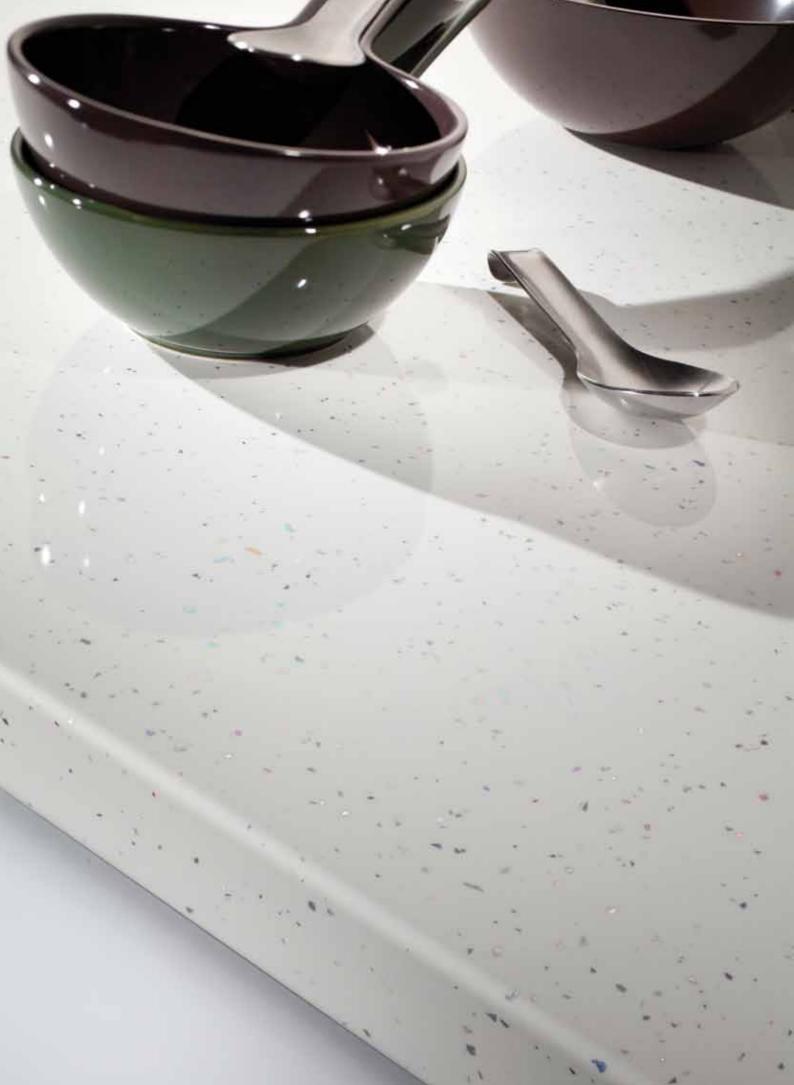

# gorgeous and glamorous

There's little to beat the luxurious looks of polished stone for a real expression of style. Now you can achieve this with our stunning metallic-based designs that come in a choice of great colours. From the new additions of black and white quartz, to the stand-out red and calming neutrals, these are worksurfaces that do all the talking. The high definition terrazzo print is delicately flecked with pearlescent particles and topped off with a lustrous high gloss finish. And better still, they benefit from the new Q3 edge profile. Designer luxury. Yet reassuringly affordable.

When choosing our metallic designs, remember they are just like other high gloss worksurfaces and require some TLC to maintain their luxurious looks. So no chopping, cutting or placing hot items directly onto the surface please.