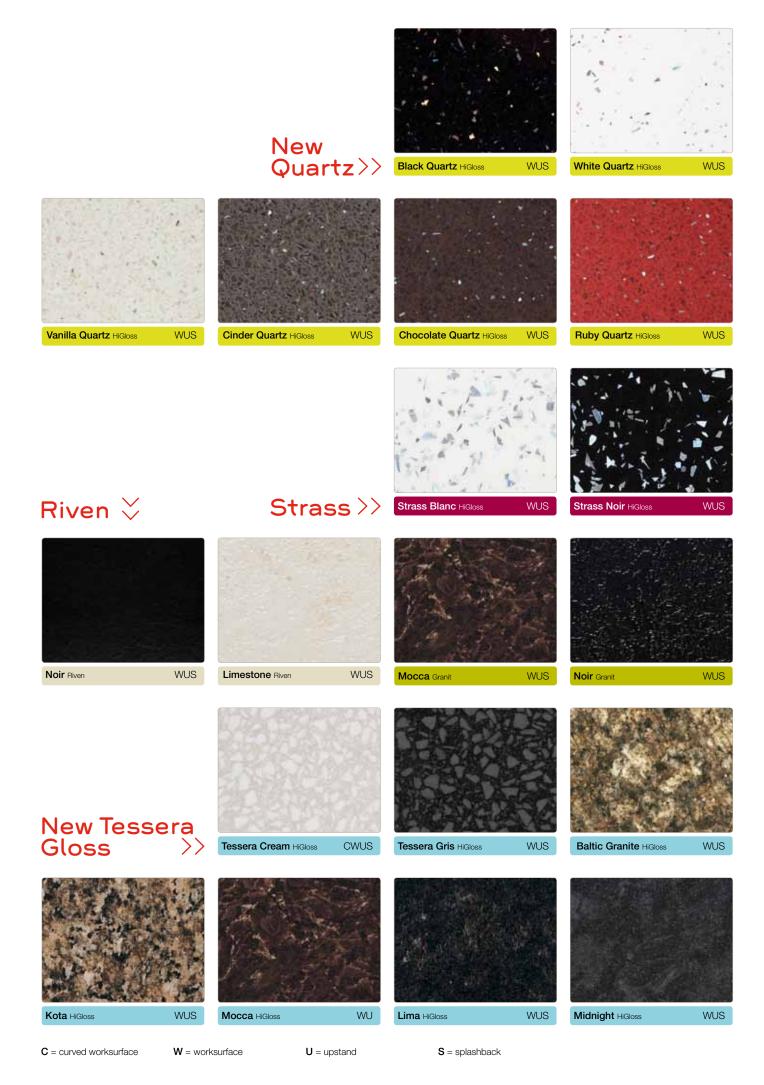

# gorgeous and glamorous

There's little to beat the luxurious looks of polished stone for a real expression of style. Now you can achieve this with our stunning metallic-based designs that come in a choice of great colours. From the new additions of black and white quartz, to the stand-out red and calming neutrals, these are worksurfaces that do all the talking. The high definition terrazzo print is delicately flecked with pearlescent particles and topped off with a lustrous high gloss finish. And better still, they benefit from the new Q3 edge profile. Designer luxury. Yet reassuringly affordable.

We salute the look of polished stone with new terrazzos and an extended choice of granite colours featuring subtle metallic flecks and high gloss textures. Simply gorgeous. And recognising the appeal of natural materials in the home there are new slates and woodgrains in beautifully tactile matt textures. But the stand-out innovation is our advanced Q3 profile, offering a crisper, squarer front edge to the worksurface and which is unique to Omega. Sharp looking, great feeling, this new profile speaks the language of style.

| <b>8</b> B      | OI           | mega                            |                | as complete:        |          | 3000 X 600 x 38mm | 3000 x 900 x 38mm<br>breakfast bar | 4100 X 600 x 38mm | 4100 X 665 x 38mm<br>breakfast bar<br>4100 X 900 x 38mm<br>breakfast bar | 4100 X 650 x 38mm<br>3000 X 955 x 38mm<br><b>breakfast bar</b> | 3000 × 600 × 8mm<br><b>midwav</b> | 1500 x 1200 x 8mm<br>hob panel<br>3000 x 1200 x 8mm<br>full panel | 3000 x 100 x 20mm<br>upstand |
|-----------------|--------------|---------------------------------|----------------|---------------------|----------|-------------------|------------------------------------|-------------------|--------------------------------------------------------------------------|----------------------------------------------------------------|-----------------------------------|-------------------------------------------------------------------|------------------------------|
|                 |              | décors                          | textures       | recommended         | profiles | wor               | ktops                              |                   |                                                                          | curved worktops                                                | spla                              | shbacks                                                           | upstands                     |
| Quartz gloss    | F074         | Black Quartz                    | gloss          | jet black           | Q3       |                   |                                    | •                 |                                                                          |                                                                |                                   | •                                                                 | •                            |
| Qualitz globb   | F075         | White Quartz                    | gloss          | ice white           | Q3       |                   |                                    | •                 |                                                                          |                                                                | •                                 | •                                                                 | •                            |
|                 | F070         | Vanilla Quartz                  | gloss          | vanilla             | Q3       |                   |                                    | •                 | • •                                                                      |                                                                | •                                 | •                                                                 | •                            |
|                 | F071         | Cinder Quartz                   | gloss          | chocolate           | Q3       |                   |                                    | •                 | • •                                                                      |                                                                | •                                 | •                                                                 | •                            |
|                 | F072         | Ruby Quartz                     | gloss          | cherry red          | Q3       |                   |                                    | •                 | • •                                                                      |                                                                | •                                 | •                                                                 | •                            |
|                 | F073         | Chocolate Quartz                | gloss          | chocolate           | Q3       |                   |                                    | •                 | • •                                                                      |                                                                | •                                 | •                                                                 | •                            |
| Strass gloss    | S030         | Strass Blanc                    | gloss          | ice white           | Q10      | •                 | •                                  | •                 | • •                                                                      |                                                                | •                                 | •                                                                 | •                            |
|                 | S033         | Strass Noir                     | gloss          | jet black           | Q10      | •                 | •                                  | •                 | • •                                                                      |                                                                | •                                 | •                                                                 | •                            |
| Riven           | P015         | Limestone                       | riven          | vanilla             | Q5       |                   |                                    | •                 | • •                                                                      |                                                                | •                                 | •                                                                 | •                            |
|                 | N005         | Noir                            | riven          | jet black           | Q5       |                   |                                    | •                 | • •                                                                      |                                                                | •                                 | •                                                                 | •                            |
| Granit          | D010         | Mocca                           | granit         | chocolate           | Q3       |                   |                                    | •                 | • •                                                                      |                                                                | •                                 | •                                                                 | •                            |
|                 | N005         | Noir                            | granit         | jet black           | Q3       |                   |                                    | •                 | • •                                                                      |                                                                | •                                 | •                                                                 | •                            |
| HiGloss         | B066         | Baltic Granite                  | gloss          | chocolate           | Q3       | •                 | •                                  | •                 |                                                                          |                                                                | •                                 | •                                                                 | •                            |
| 1 11011000      | K002         | Kota                            | gloss          | fudge               | Q3       | •                 | •                                  | •                 |                                                                          |                                                                | •                                 | •                                                                 | •                            |
|                 | L032         | Lima                            | gloss          | jet black           | Q3       | •                 | •                                  | •                 |                                                                          |                                                                | •                                 | •                                                                 | •                            |
|                 | L003         | Midnight                        | gloss          | jet black           | Q3       | •                 | •                                  | •                 |                                                                          |                                                                | •                                 | •                                                                 | •                            |
|                 | D010         | Mocca                           | gloss          | chocolate           | Q3       | •                 | •                                  | •                 | • •                                                                      |                                                                |                                   |                                                                   | •                            |
|                 | T077         | Tessera Cream                   | gloss          | ivory               | Q3       |                   |                                    | •                 |                                                                          |                                                                | •                                 | •                                                                 | •                            |
|                 | T078         | Tessera Gris                    | gloss          | jet black           | Q3       |                   |                                    | •                 | • •                                                                      |                                                                | •                                 | •                                                                 | •                            |
| Roche           | B070         | Blanc Megeve                    | roche          | ice white           | Q3       |                   |                                    | •                 | • •                                                                      | • •                                                            | •                                 | •                                                                 | •                            |
|                 | N005         | Noir                            | roche          | jet black           | Q3       |                   |                                    | •                 | • •                                                                      |                                                                | •                                 | •                                                                 | •                            |
|                 | S049         | Slate                           | roche          | slate grey          | Q3       |                   |                                    | •                 | • •                                                                      | • •                                                            | •                                 | •                                                                 | •                            |
| Ultramatt       | B107         | Ebony Stripwood                 | ultramatt      | chocolate           | Q3       |                   |                                    | •                 |                                                                          |                                                                |                                   | •                                                                 | •                            |
| O'tt' Carricate | W018         | Figured Wenge                   | ultramatt      | chocolate           | Q3       |                   |                                    | •                 |                                                                          |                                                                | •                                 | •                                                                 | •                            |
|                 | 0076         | Olivewood                       | ultramatt      | chestnut            | Q3       |                   |                                    | •                 | • •                                                                      |                                                                | •                                 | •                                                                 | •                            |
|                 | A017         |                                 | ultramatt      | chestnut            | Q3       |                   |                                    | •                 |                                                                          | • •                                                            | •                                 | •                                                                 | •                            |
|                 | C105         | Quebec Oak                      | ultramatt      | fudge               | Q3       |                   |                                    | •                 | • •                                                                      | • •                                                            | •                                 | •                                                                 | •                            |
| Surf and Fa     | A040         | Antares                         | surf           | basalt grey         | Q5       | •                 | •                                  | •                 |                                                                          |                                                                |                                   |                                                                   | •                            |
|                 | A024         | Aticos Gold                     | surf           | ivory               | Q3       | •                 | •                                  | •                 |                                                                          |                                                                |                                   |                                                                   | •                            |
|                 | A078         | Aztec Granite                   | surf           | chestnut            | Q3       | •                 | •                                  | •                 | • •                                                                      |                                                                |                                   |                                                                   | •                            |
|                 | B066         | Baltic Granite                  | surf           | chocolate           | Q3       | •                 | •                                  | •                 | • •                                                                      |                                                                | •                                 | •                                                                 | •                            |
|                 | H018         | Beech Normande                  | fa             | vanilla             | Q5       | •                 | •                                  | •                 | • •                                                                      |                                                                |                                   |                                                                   | •                            |
|                 | G046         | Beige Granite                   | surf           | ash grey            | Q3       | •                 | •                                  | •                 | • •                                                                      |                                                                |                                   |                                                                   | •                            |
|                 | B070         | Blanc Megeve                    | surf           | ice white           | Q3       | •                 | •                                  | •                 | • •                                                                      |                                                                |                                   |                                                                   | •                            |
|                 | B050         | Butcher Block Medium            | fa             | toffee              | Q3       | •                 | •                                  | •                 | • •                                                                      |                                                                |                                   |                                                                   | •                            |
|                 | C012         | Carthage                        | surf           | ice white           | Q5       | •                 | •                                  | •                 | • •                                                                      |                                                                |                                   |                                                                   | •                            |
|                 | C030         | Cosmic Beige                    | surf           | vanilla             | Q5       | •                 | •                                  | •                 | • •                                                                      |                                                                |                                   |                                                                   | •                            |
|                 | C037         | Crystal                         | fa             | ice white           | Q5       | •                 | •                                  | •                 | • •                                                                      |                                                                |                                   |                                                                   | •                            |
|                 | D017         | Dakota<br>Stron Vordo           | surf           | basalt grey         | Q3       | •                 | •                                  | •                 | • •                                                                      |                                                                |                                   |                                                                   | •                            |
|                 | E046         | Etna Verde                      | surf           | sea green           | Q5       | •                 | •                                  | •                 | • •                                                                      |                                                                |                                   |                                                                   | •                            |
|                 | I010<br>K002 | Iquitos Noir<br>Kota            | fa<br>surf     | slate grey<br>fudge | Q3<br>Q3 | •                 | •                                  |                   | • •                                                                      |                                                                |                                   | •                                                                 | •                            |
|                 | L011         |                                 | fa             | toffee              | Q3       |                   | :                                  |                   | • •                                                                      |                                                                |                                   | •                                                                 | •                            |
|                 | L032         | Lima                            | surf           | jet black           | Q3       | •                 | •                                  | •                 | • •                                                                      |                                                                |                                   | •                                                                 | •                            |
|                 | M003         | Maryland Fonce                  | surf           | basalt grey         | Q3       | •                 | •                                  | •                 | • •                                                                      |                                                                |                                   |                                                                   | •                            |
|                 | L003         | Midnight                        | surf           | jet black           | Q3       | •                 | •                                  | •                 | • •                                                                      |                                                                | •                                 | •                                                                 | •                            |
|                 | N005         | Noir                            | surf           | jet black           | Q3       |                   |                                    | •                 |                                                                          |                                                                | •                                 | •                                                                 | •                            |
|                 | N023         | Nova Saphir                     | surf           | airforce blue       | Q5       | •                 | •                                  | •                 | • •                                                                      |                                                                |                                   |                                                                   | •                            |
|                 | P065         | Puno                            | surf           | chocolate           | Q5       | •                 | •                                  | •                 | • •                                                                      |                                                                | •                                 | •                                                                 | •                            |
|                 | S065         | Solok                           | surf           | slate grey          | Q3       | •                 | •                                  | •                 | • •                                                                      |                                                                | •                                 | •                                                                 | •                            |
|                 | H030         | Steamed Beech                   | fa             | toffee              | Q5       | •                 | •                                  | •                 | • •                                                                      |                                                                |                                   |                                                                   | •                            |
|                 | T028         | Texas Brun                      | fa             | chestnut            | Q5       | •                 | •                                  | •                 | • •                                                                      |                                                                |                                   |                                                                   | •                            |
| Splashback      | 9417         | Rococo Blanc                    | frosted gloss  | ice white           |          |                   |                                    |                   |                                                                          |                                                                |                                   | •                                                                 |                              |
| only decors     | 0901         | Rococo Noir                     | frosted gloss  | jet black           |          |                   |                                    |                   |                                                                          |                                                                |                                   | •                                                                 |                              |
|                 | H102         | Ambre                           | gloss          | mushroom            |          |                   |                                    |                   |                                                                          |                                                                |                                   | •                                                                 |                              |
|                 | H103         | Champagne                       | gloss          | fudge               |          |                   |                                    |                   |                                                                          |                                                                | •                                 | •                                                                 |                              |
|                 | H107         | Graphite                        | gloss          | basalt grey         |          |                   |                                    |                   |                                                                          |                                                                | •                                 | •                                                                 |                              |
|                 | A008         | Brushed Aluminium               | metal          | silver grey         |          |                   |                                    |                   |                                                                          |                                                                | •                                 | •                                                                 |                              |
|                 | F001<br>P092 | Florida<br>Lime                 | gloss          |                     |          |                   |                                    |                   |                                                                          |                                                                | •                                 | •                                                                 |                              |
|                 | Y022         | Rose                            | gloss<br>gloss |                     |          |                   |                                    |                   |                                                                          |                                                                | •                                 | •                                                                 |                              |
| All worksurfac  |              | with a full length edging strip | -              | flet                |          |                   |                                    |                   |                                                                          |                                                                |                                   |                                                                   |                              |