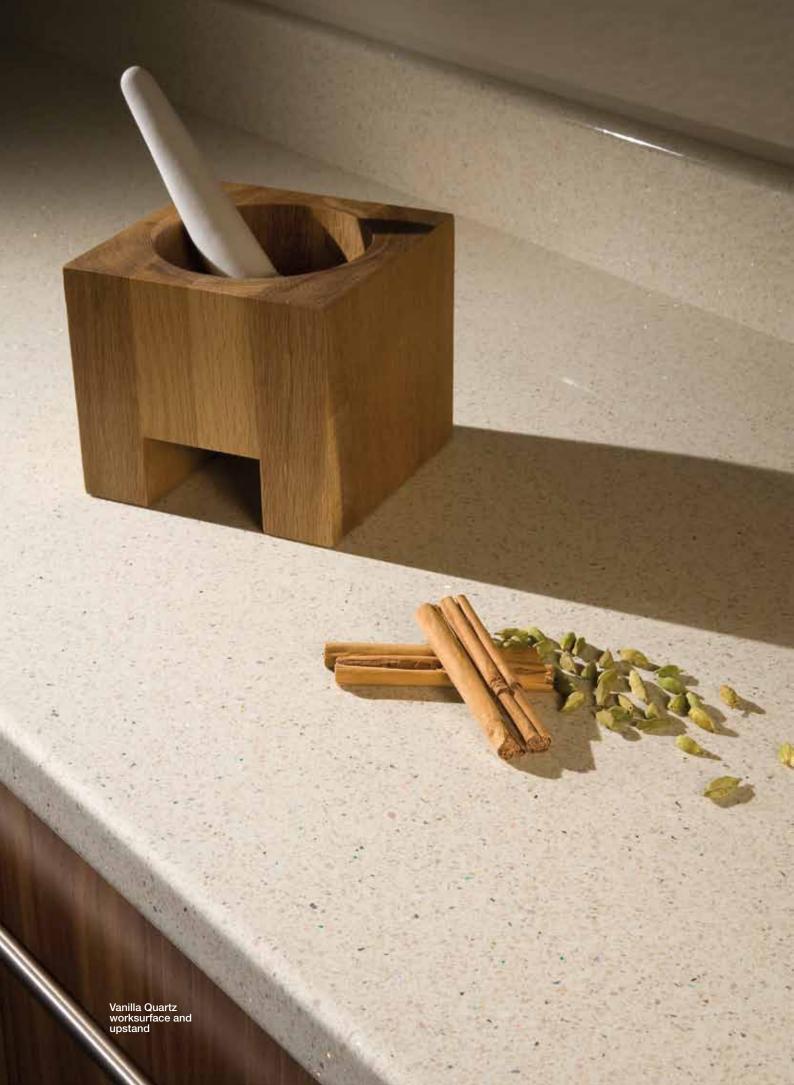

### natural beauty

Nostalgic, Timeless, And incredibly fashionable,

That's the appeal of natural stone for worksurfaces. Omega captures the authenticity of terrazzo, limestone and slate with neutral colour tones and complementary surface textures, giving them a luxuriousness to envy.