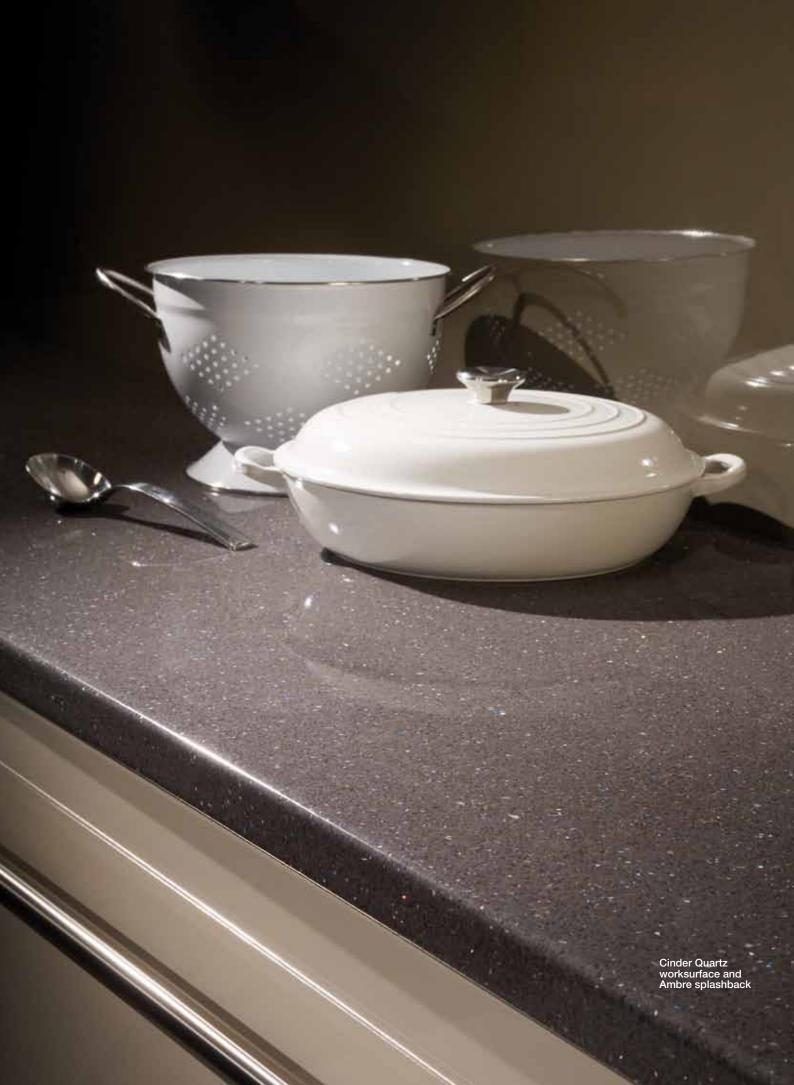

# gorgeous and glamorous

There's little to beat the luxurious looks of polished stone for a real expression of style. Now you can achieve this with our stunning metallic-based designs that come in a choice of great colours. From the new additions of black and white quartz, to the stand-out red and calming neutrals, these are worksurfaces that do all the talking. The high definition terrazzo print is delicately flecked with pearlescent particles and topped off with a lustrous high gloss finish. And better still, they benefit from the new Q3 edge profile. Designer luxury. Yet reassuringly affordable.

When choosing our metallic designs, remember they are just like other high gloss worksurfaces and require some TLC to maintain their luxurious looks. So no chopping, cutting or placing hot items directly onto the surface please.