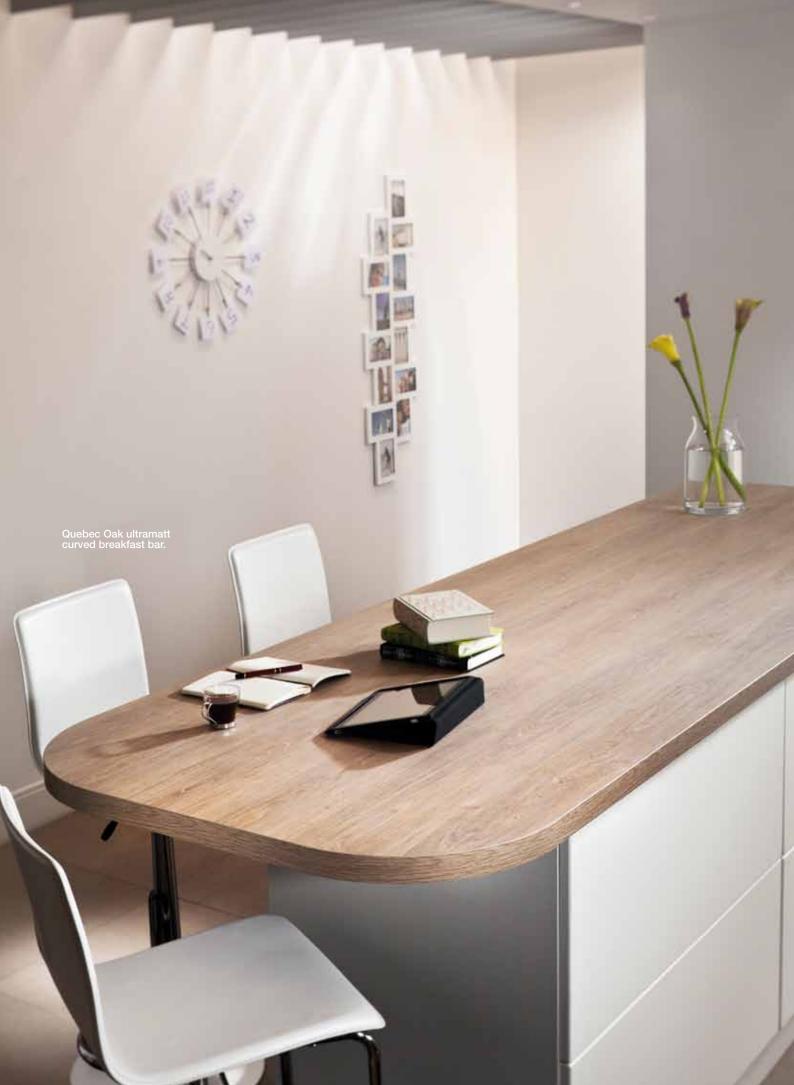

Also new to the range is a choice of ready–made shaped components offering another level of design freedom. They combine beautifully with curved doors, create fabulous island units, or provide a stylish low level table for a spot of casual dining.

## organic harmony

Everyone likes a touch of nostalgia yet there's nothing old fashioned about Quebec Oak. Re-interpreted for the modern kitchen, the design draws together the honest qualities of oak with a subtle washed effect which enhances the beauty of the grain.

Fresh looking, warm feeling, Quebec Oak cuts a fashionable contrast with plain coloured and painted doors.