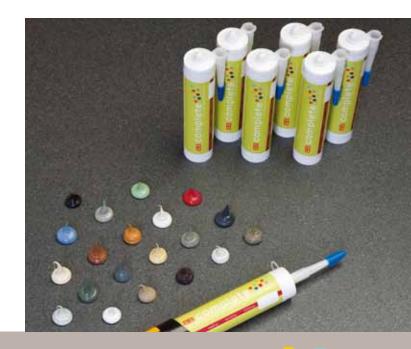

# finishing touches

For a neat finishing touch to your worksurface, add an upstand. Slim and elegant at just 100mm high, they are an ideal way to finish the joint between your worksurface and wall. Use BB Complete, our specially developed, waterproof colour coordinated sealant, ensuring peace of mind as well as a practical, easy to clean area. No fuss. Just easy living.

### Care & Maintenance

As part of our worktop programme, we have developed BB Complete which is a bespoke range of colour-matched adhesives for the installation and finishing of your chosen Omega design. BB Complete is specially designed to replace silicon which may break down over time and cause