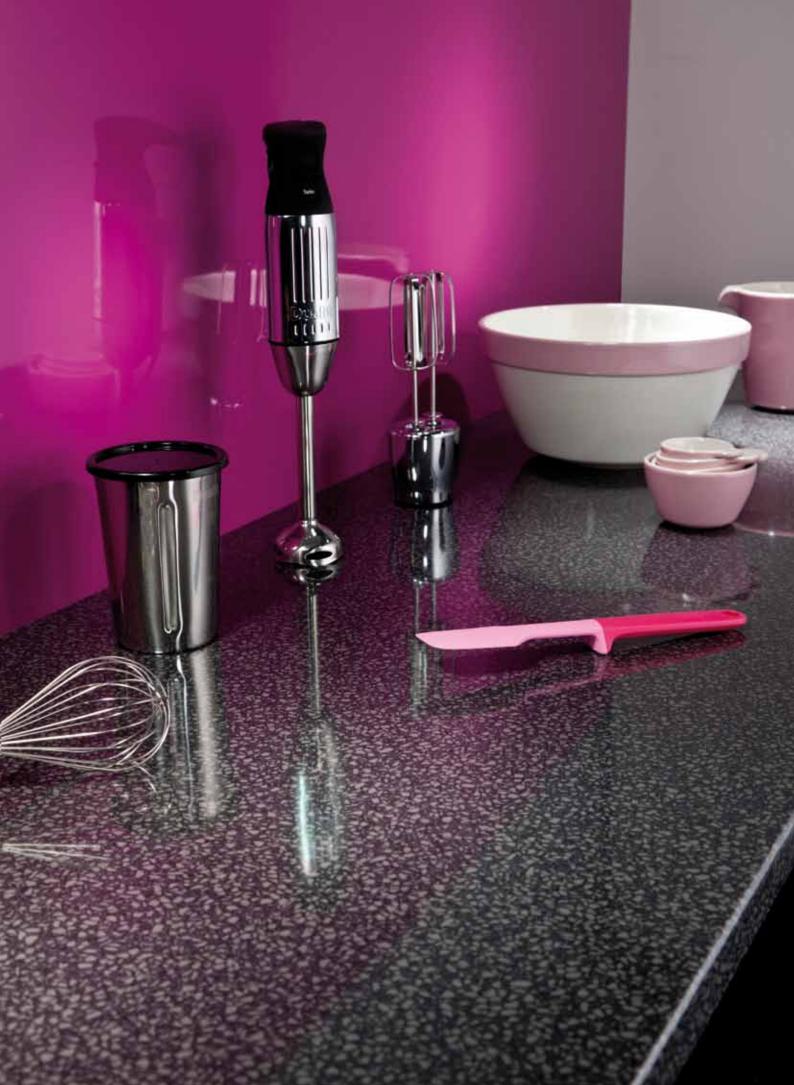

# gorgeous and glamorous

There's little to beat the luxurious looks of polished stone for a real expression of style. Now you can achieve this with our stunning metallic-based designs that come in a choice of great colours. From the new additions of black and white quartz, to the stand-out red and calming neutrals, these are worksurfaces that do all the talking. The high definition terrazzo print is delicately flecked with pearlescent particles and topped off with a lustrous high gloss finish. And better still, they benefit from the new Q3 edge profile. Designer luxury. Yet reassuringly affordable.

When choosing our metallic designs, remember they are just like other high gloss worksurfaces and require some TLC to maintain their luxurious looks. So no chopping, cutting or placing hot items directly onto the surface please.

Adding a pop of colour brings instant design panache to your kitchen.

Fresh and fashionable, Omega also has three zingy colours of lime green, orange and pink available as splashback options. Use them full length as midway panels for a bold yet practical finish. Why not add a contrasting hob panel for a colour block effect and brighten up your cooking experience?