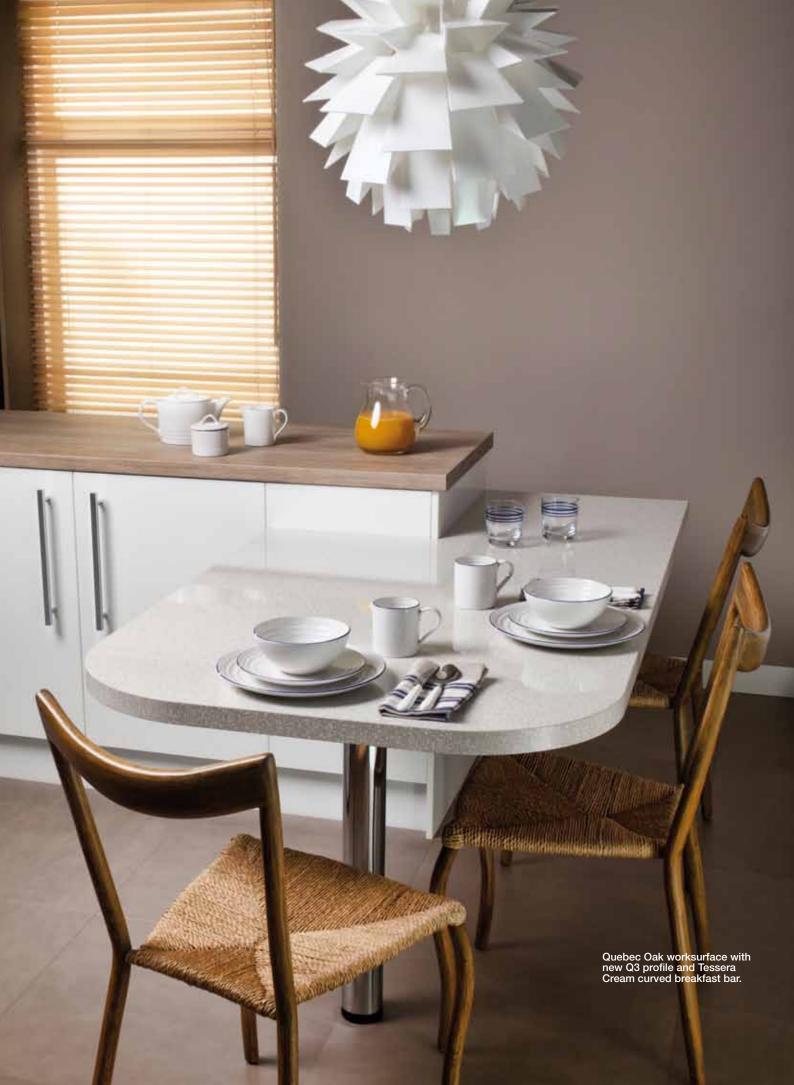

Also new to the range is a choice of ready–made shaped components offering another level of design freedom. They combine beautifully with curved doors, create fabulous island units, or provide a stylish low level table for a spot of casual dining.

## organic harmony

Everyone likes a touch of nostalgia yet there's nothing old fashioned about Quebec Oak. Re-interpreted for the modern kitchen, the design draws together the honest qualities of oak with a subtle washed effect which enhances the beauty of the grain.

Fresh looking, warm feeling, Quebec Oak cuts a fashionable contrast with plain coloured and painted doors.