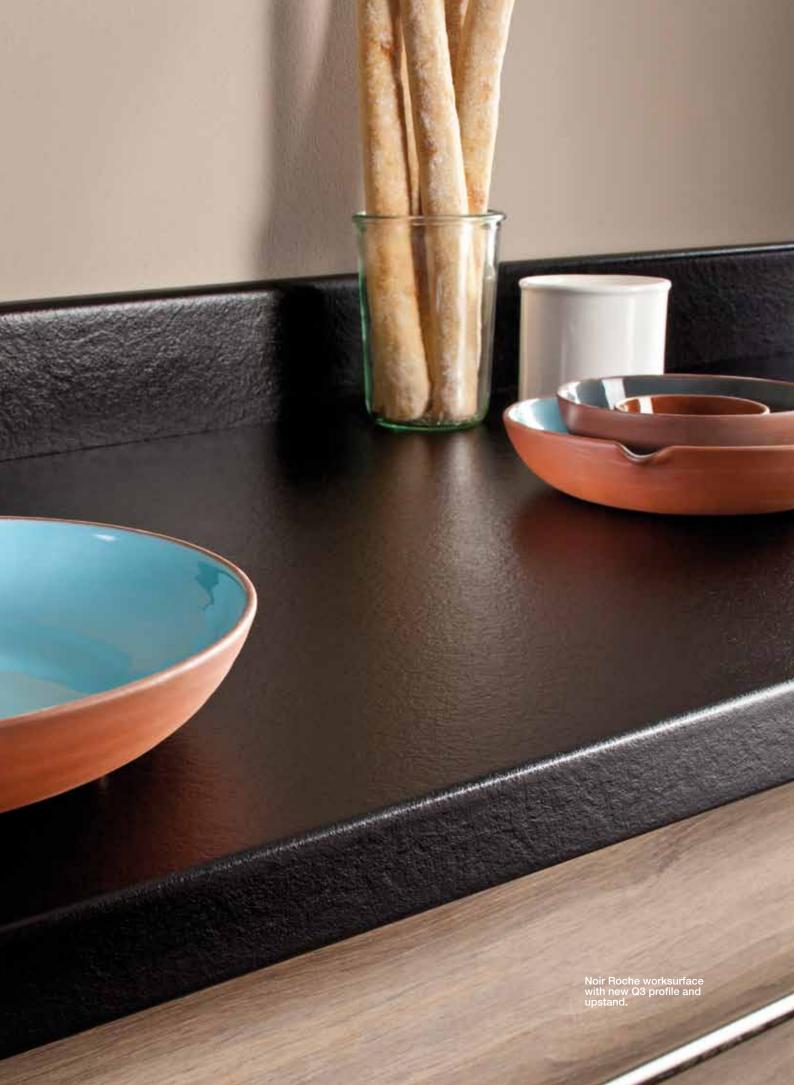

## cutting edge

Check out the crispness of our unique Q3 postformed edge profile. The squarer shape with its tight 3mm radii top and bottom gives the worktop a superb linear aesthetic, akin to slabs of natural stone, granite or wood. Visually, the worktop appears slimmer and its sharp styling works superbly with both traditional and contemporary kitchens and there are sixteen lovely designs to choose from.

# black is beautiful

Always. The unique colour that says smart, classic, glamorous or contemporary.

Within Omega we have fabulous designs that take black to a new design level. Noir Riven combines the luxury appeal of high gloss, with a gently riven texture that looks superb and performs to uncompromisingly high standards. Noir Roche captures the raw beauty of natural slate with its beautiful honed matt texture and depth of colour, elevating this worksurface into a class of its own. A true contemporary classic.