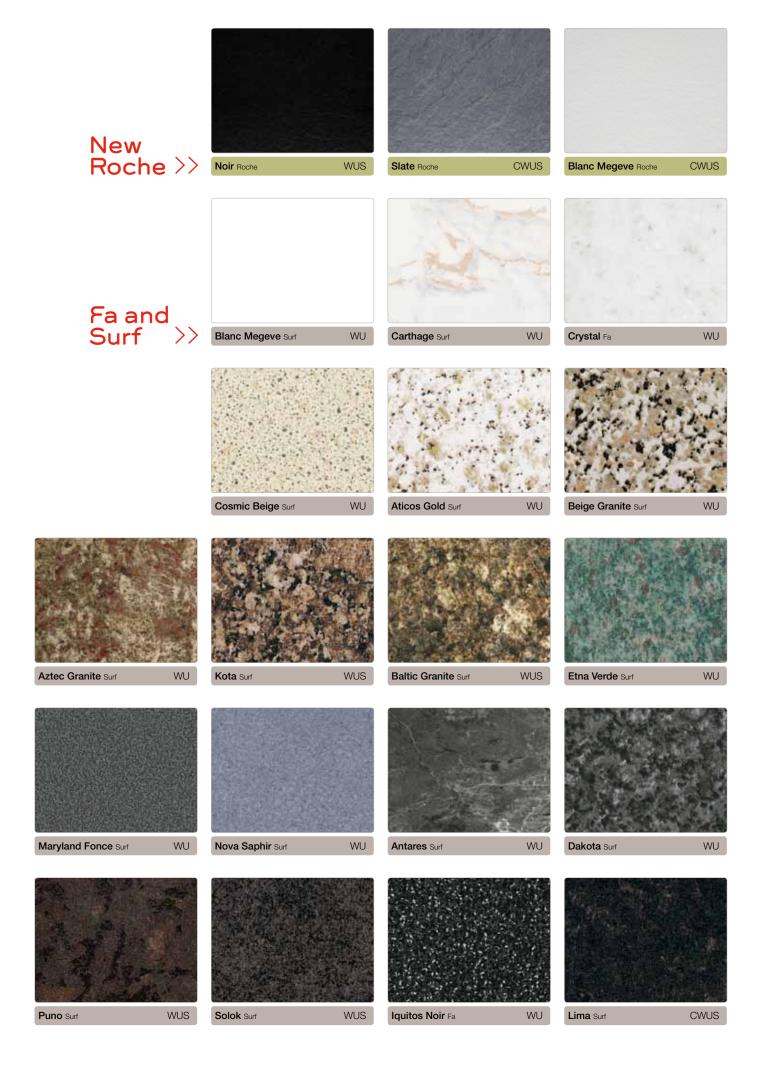

# black is beautiful

Always. The unique colour that says smart, classic, glamorous or contemporary.

Within Omega we have fabulous designs that take black to a new design level. Noir Riven combines the luxury appeal of high gloss, with a gently riven texture that looks superb and performs to uncompromisingly high standards. Noir Roche captures the raw beauty of natural slate with its beautiful honed matt texture and depth of colour, elevating this worksurface into a class of its own. A true contemporary classic.

We salute the look of polished stone with new terrazzos and an extended choice of granite colours featuring subtle metallic flecks and high gloss textures. Simply gorgeous. And recognising the appeal of natural materials in the home there are new slates and woodgrains in beautifully tactile matt textures. But the stand-out innovation is our advanced Q3 profile, offering a crisper, squarer front edge to the worksurface and which is unique to Omega. Sharp looking, great feeling, this new profile speaks the language of style.

| <b>8</b> B      | OI           | mega                            |                | as complete:        |          | 3000 X 600 x 38mm | 3000 x 900 x 38mm<br>breakfast bar | 4100 X 600 x 38mm | 4100 X 665 x 38mm<br>breakfast bar<br>4100 X 900 x 38mm<br>breakfast bar | 4100 X 650 x 38mm<br>3000 X 955 x 38mm<br><b>breakfast bar</b> | 3000 × 600 × 8mm<br><b>midwav</b> | 1500 x 1200 x 8mm<br>hob panel<br>3000 x 1200 x 8mm<br>full panel | 3000 x 100 x 20mm<br>upstand |
|-----------------|--------------|---------------------------------|----------------|---------------------|----------|-------------------|------------------------------------|-------------------|--------------------------------------------------------------------------|----------------------------------------------------------------|-----------------------------------|-------------------------------------------------------------------|------------------------------|
|                 |              | décors                          | textures       | recommended         | profiles | wor               | ktops                              |                   |                                                                          | curved worktops                                                | spla                              | shbacks                                                           | upstands                     |
| Quartz gloss    | F074         | Black Quartz                    | gloss          | jet black           | Q3       |                   |                                    | •                 |                                                                          |                                                                |                                   | •                                                                 | •                            |
| Qualitz globb   | F075         | White Quartz                    | gloss          | ice white           | Q3       |                   |                                    | •                 |                                                                          |                                                                | •                                 | •                                                                 | •                            |
|                 | F070         | Vanilla Quartz                  | gloss          | vanilla             | Q3       |                   |                                    | •                 | • •                                                                      |                                                                | •                                 | •                                                                 | •                            |
|                 | F071         | Cinder Quartz                   | gloss          | chocolate           | Q3       |                   |                                    | •                 | • •                                                                      |                                                                | •                                 | •                                                                 | •                            |
|                 | F072         | Ruby Quartz                     | gloss          | cherry red          | Q3       |                   |                                    | •                 | • •                                                                      |                                                                | •                                 | •                                                                 | •                            |
|                 | F073         | Chocolate Quartz                | gloss          | chocolate           | Q3       |                   |                                    | •                 | • •                                                                      |                                                                | •                                 | •                                                                 | •                            |
| Strass gloss    | S030         | Strass Blanc                    | gloss          | ice white           | Q10      | •                 | •                                  | •                 | • •                                                                      |                                                                | •                                 | •                                                                 | •                            |
|                 | S033         | Strass Noir                     | gloss          | jet black           | Q10      | •                 | •                                  | •                 | • •                                                                      |                                                                | •                                 | •                                                                 | •                            |
| Riven           | P015         | Limestone                       | riven          | vanilla             | Q5       |                   |                                    | •                 | • •                                                                      |                                                                | •                                 | •                                                                 | •                            |
|                 | N005         | Noir                            | riven          | jet black           | Q5       |                   |                                    | •                 | • •                                                                      |                                                                | •                                 | •                                                                 | •                            |
| Granit          | D010         | Mocca                           | granit         | chocolate           | Q3       |                   |                                    | •                 | • •                                                                      |                                                                | •                                 | •                                                                 | •                            |
|                 | N005         | Noir                            | granit         | jet black           | Q3       |                   |                                    | •                 | • •                                                                      |                                                                | •                                 | •                                                                 | •                            |
| HiGloss         | B066         | Baltic Granite                  | gloss          | chocolate           | Q3       | •                 | •                                  | •                 |                                                                          |                                                                | •                                 | •                                                                 | •                            |
| 1 11011000      | K002         | Kota                            | gloss          | fudge               | Q3       | •                 | •                                  | •                 |                                                                          |                                                                | •                                 | •                                                                 | •                            |
|                 | L032         | Lima                            | gloss          | jet black           | Q3       | •                 | •                                  | •                 |                                                                          |                                                                | •                                 | •                                                                 | •                            |
|                 | L003         | Midnight                        | gloss          | jet black           | Q3       | •                 | •                                  | •                 |                                                                          |                                                                | •                                 | •                                                                 | •                            |
|                 | D010         | Mocca                           | gloss          | chocolate           | Q3       | •                 | •                                  | •                 | • •                                                                      |                                                                |                                   |                                                                   | •                            |
|                 | T077         | Tessera Cream                   | gloss          | ivory               | Q3       |                   |                                    | •                 |                                                                          |                                                                | •                                 | •                                                                 | •                            |
|                 | T078         | Tessera Gris                    | gloss          | jet black           | Q3       |                   |                                    | •                 | • •                                                                      |                                                                | •                                 | •                                                                 | •                            |
| Roche           | B070         | Blanc Megeve                    | roche          | ice white           | Q3       |                   |                                    | •                 | • •                                                                      | • •                                                            | •                                 | •                                                                 | •                            |
|                 | N005         | Noir                            | roche          | jet black           | Q3       |                   |                                    | •                 | • •                                                                      |                                                                | •                                 | •                                                                 | •                            |
|                 | S049         | Slate                           | roche          | slate grey          | Q3       |                   |                                    | •                 | • •                                                                      | • •                                                            | •                                 | •                                                                 | •                            |
| Ultramatt       | B107         | Ebony Stripwood                 | ultramatt      | chocolate           | Q3       |                   |                                    | •                 |                                                                          |                                                                |                                   | •                                                                 | •                            |
| O'tt' Carricate | W018         | Figured Wenge                   | ultramatt      | chocolate           | Q3       |                   |                                    | •                 |                                                                          |                                                                | •                                 | •                                                                 | •                            |
|                 | 0076         | Olivewood                       | ultramatt      | chestnut            | Q3       |                   |                                    | •                 | • •                                                                      |                                                                | •                                 | •                                                                 | •                            |
|                 | A017         |                                 | ultramatt      | chestnut            | Q3       |                   |                                    | •                 |                                                                          | • •                                                            | •                                 | •                                                                 | •                            |
|                 | C105         | Quebec Oak                      | ultramatt      | fudge               | Q3       |                   |                                    | •                 | • •                                                                      | • •                                                            | •                                 | •                                                                 | •                            |
| Surf and Fa     | A040         | Antares                         | surf           | basalt grey         | Q5       | •                 | •                                  | •                 |                                                                          |                                                                |                                   |                                                                   | •                            |
|                 | A024         | Aticos Gold                     | surf           | ivory               | Q3       | •                 | •                                  | •                 |                                                                          |                                                                |                                   |                                                                   | •                            |
|                 | A078         | Aztec Granite                   | surf           | chestnut            | Q3       | •                 | •                                  | •                 | • •                                                                      |                                                                |                                   |                                                                   | •                            |
|                 | B066         | Baltic Granite                  | surf           | chocolate           | Q3       | •                 | •                                  | •                 | • •                                                                      |                                                                | •                                 | •                                                                 | •                            |
|                 | H018         | Beech Normande                  | fa             | vanilla             | Q5       | •                 | •                                  | •                 | • •                                                                      |                                                                |                                   |                                                                   | •                            |
|                 | G046         | Beige Granite                   | surf           | ash grey            | Q3       | •                 | •                                  | •                 | • •                                                                      |                                                                |                                   |                                                                   | •                            |
|                 | B070         | Blanc Megeve                    | surf           | ice white           | Q3       | •                 | •                                  | •                 | • •                                                                      |                                                                |                                   |                                                                   | •                            |
|                 | B050         | Butcher Block Medium            | fa             | toffee              | Q3       | •                 | •                                  | •                 | • •                                                                      |                                                                |                                   |                                                                   | •                            |
|                 | C012         | Carthage                        | surf           | ice white           | Q5       | •                 | •                                  | •                 | • •                                                                      |                                                                |                                   |                                                                   | •                            |
|                 | C030         | Cosmic Beige                    | surf           | vanilla             | Q5       | •                 | •                                  | •                 | • •                                                                      |                                                                |                                   |                                                                   | •                            |
|                 | C037         | Crystal                         | fa             | ice white           | Q5       | •                 | •                                  | •                 | • •                                                                      |                                                                |                                   |                                                                   | •                            |
|                 | D017         | Dakota<br>Stron Vordo           | surf           | basalt grey         | Q3       | •                 | •                                  | •                 | • •                                                                      |                                                                |                                   |                                                                   | •                            |
|                 | E046         | Etna Verde                      | surf           | sea green           | Q5       | •                 | •                                  | •                 | • •                                                                      |                                                                |                                   |                                                                   | •                            |
|                 | I010<br>K002 | Iquitos Noir<br>Kota            | fa<br>surf     | slate grey<br>fudge | Q3<br>Q3 | •                 | •                                  |                   | • •                                                                      |                                                                |                                   | •                                                                 | •                            |
|                 | L011         |                                 | fa             | toffee              | Q3       |                   | :                                  |                   | • •                                                                      |                                                                |                                   | •                                                                 | •                            |
|                 | L032         | Lima                            | surf           | jet black           | Q3       | •                 | •                                  | •                 | • •                                                                      |                                                                |                                   | •                                                                 | •                            |
|                 | M003         | Maryland Fonce                  | surf           | basalt grey         | Q3       | •                 | •                                  | •                 | • •                                                                      |                                                                |                                   |                                                                   | •                            |
|                 | L003         | Midnight                        | surf           | jet black           | Q3       | •                 | •                                  | •                 | • •                                                                      |                                                                | •                                 | •                                                                 | •                            |
|                 | N005         | Noir                            | surf           | jet black           | Q3       |                   |                                    | •                 |                                                                          |                                                                | •                                 | •                                                                 | •                            |
|                 | N023         | Nova Saphir                     | surf           | airforce blue       | Q5       | •                 | •                                  | •                 | • •                                                                      |                                                                |                                   |                                                                   | •                            |
|                 | P065         | Puno                            | surf           | chocolate           | Q5       | •                 | •                                  | •                 | • •                                                                      |                                                                | •                                 | •                                                                 | •                            |
|                 | S065         | Solok                           | surf           | slate grey          | Q3       | •                 | •                                  | •                 | • •                                                                      |                                                                | •                                 | •                                                                 | •                            |
|                 | H030         | Steamed Beech                   | fa             | toffee              | Q5       | •                 | •                                  | •                 | • •                                                                      |                                                                |                                   |                                                                   | •                            |
|                 | T028         | Texas Brun                      | fa             | chestnut            | Q5       | •                 | •                                  | •                 | • •                                                                      |                                                                |                                   |                                                                   | •                            |
| Splashback      | 9417         | Rococo Blanc                    | frosted gloss  | ice white           |          |                   |                                    |                   |                                                                          |                                                                |                                   | •                                                                 |                              |
| only decors     | 0901         | Rococo Noir                     | frosted gloss  | jet black           |          |                   |                                    |                   |                                                                          |                                                                |                                   | •                                                                 |                              |
|                 | H102         | Ambre                           | gloss          | mushroom            |          |                   |                                    |                   |                                                                          |                                                                |                                   | •                                                                 |                              |
|                 | H103         | Champagne                       | gloss          | fudge               |          |                   |                                    |                   |                                                                          |                                                                | •                                 | •                                                                 |                              |
|                 | H107         | Graphite                        | gloss          | basalt grey         |          |                   |                                    |                   |                                                                          |                                                                | •                                 | •                                                                 |                              |
|                 | A008         | Brushed Aluminium               | metal          | silver grey         |          |                   |                                    |                   |                                                                          |                                                                | •                                 | •                                                                 |                              |
|                 | F001<br>P092 | Florida<br>Lime                 | gloss          |                     |          |                   |                                    |                   |                                                                          |                                                                | •                                 | •                                                                 |                              |
|                 | Y022         | Rose                            | gloss<br>gloss |                     |          |                   |                                    |                   |                                                                          |                                                                | •                                 | •                                                                 |                              |
| All worksurfac  |              | with a full length edging strip | -              | flet                |          |                   |                                    |                   |                                                                          |                                                                |                                   |                                                                   |                              |