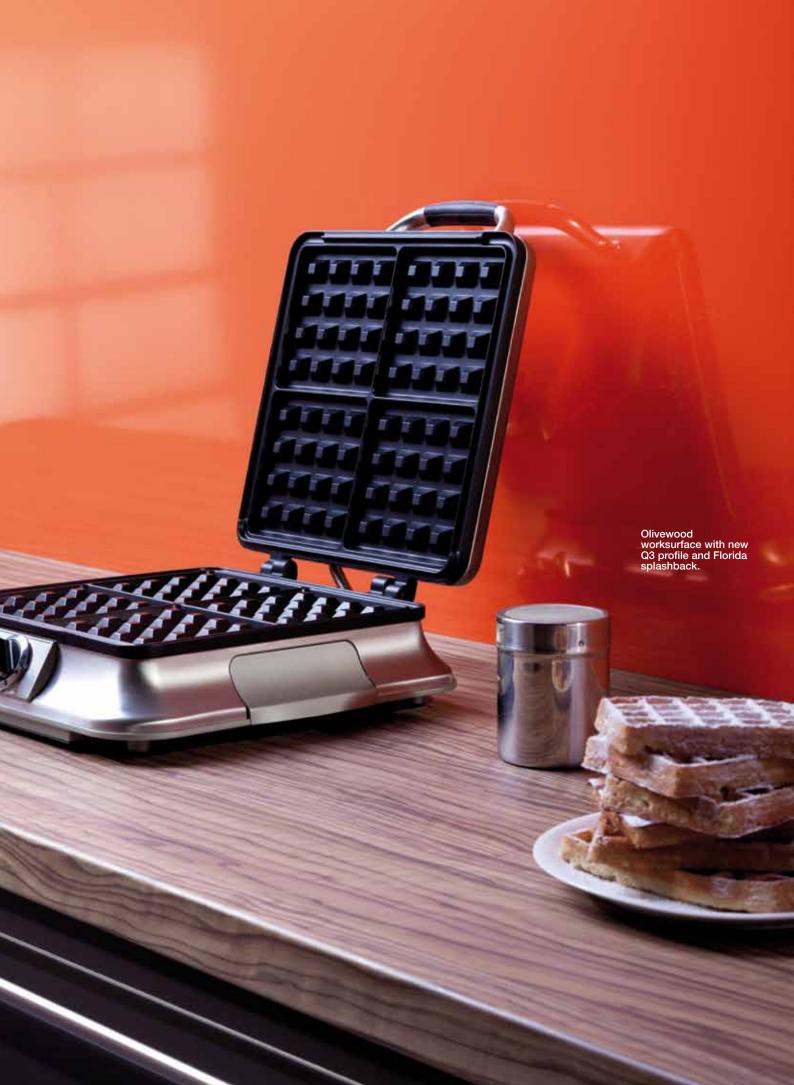

### exotic luxury

The allure of exotic woods is irresistible. Omega re-works nature's finest species to offer of-the-moment contemporary styling, especially in the new Q3 profile. From the delicately bleached Quebec Oak to the rich Antique Walnut and the beautiful Olivewood to the modern Ebony Stripwood, these designs are guaranteed to add design grace. What's more, their stunning visual appearance is enhanced by the lovely ultramatt texture. This makes the product feel like freshly sanded wood, smooth and warm to the touch, while refracting the light across the worksurface enriching the graining and colour.

Adding a pop of colour brings instant design panache to your kitchen.

Fresh and fashionable, Omega also has three zingy colours of lime green, orange and pink available as splashback options. Use them full length as midway panels for a bold yet practical finish. Why not add a contrasting hob panel for a colour block effect and brighten up your cooking experience?