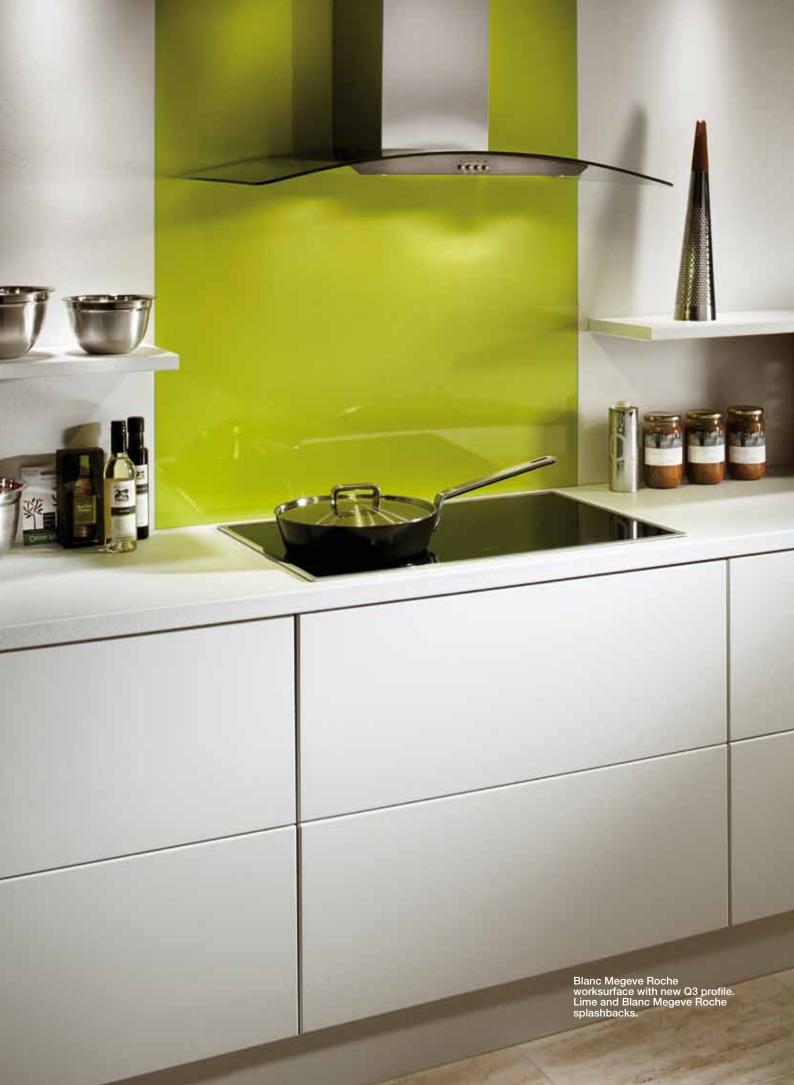

Adding a pop of colour brings instant design panache to your kitchen.

Fresh and fashionable, Omega also has three zingy colours of lime green, orange and pink available as splashback options. Use them full length as midway panels for a bold yet practical finish. Why not add a contrasting hob panel for a colour block effect and brighten up your cooking experience?

# black is beautiful

Always. The unique colour that says smart, classic, glamorous or contemporary.

Within Omega we have fabulous designs that take black to a new design level. Noir Riven combines the luxury appeal of high gloss, with a gently riven texture that looks superb and performs to uncompromisingly high standards. Noir Roche captures the raw beauty of natural slate with its beautiful honed matt texture and depth of colour, elevating this worksurface into a class of its own. A true contemporary classic.