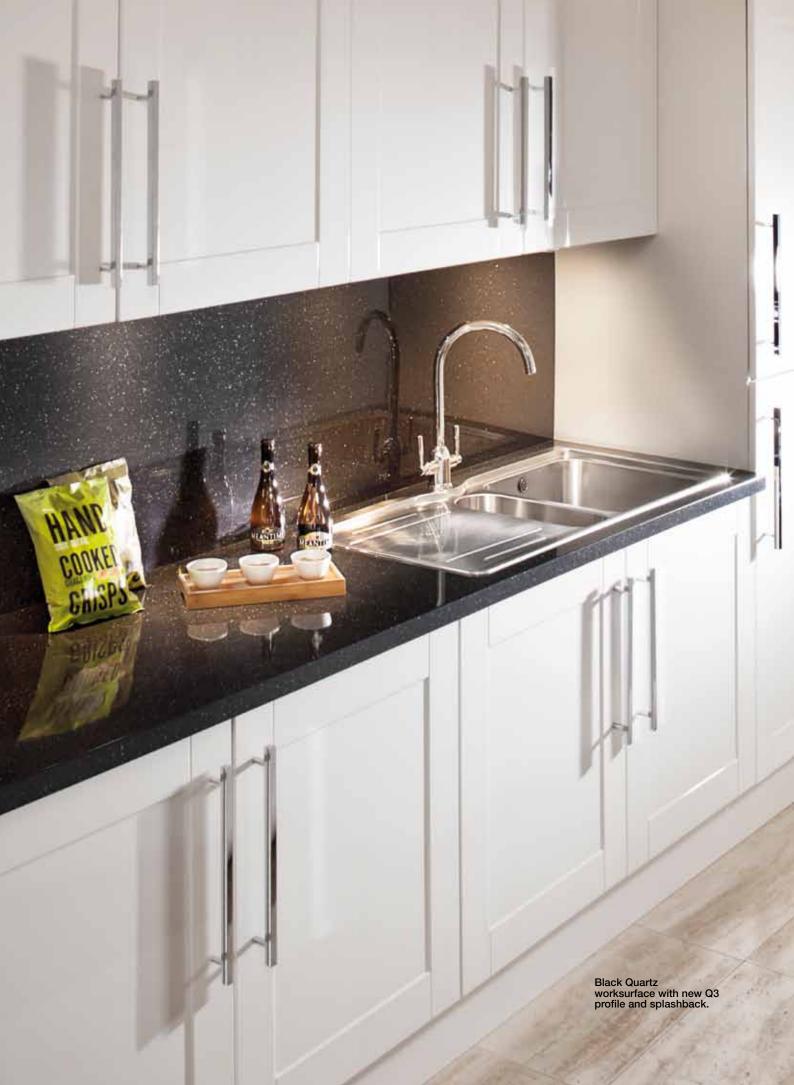

We salute the look of polished stone with new terrazzos and an extended choice of granite colours featuring subtle metallic flecks and high gloss textures. Simply gorgeous. And recognising the appeal of natural materials in the home there are new slates and woodgrains in beautifully tactile matt textures. But the stand-out innovation is our advanced Q3 profile, offering a crisper, squarer front edge to the worksurface and which is unique to Omega. Sharp looking, great feeling, this new profile speaks the language of style.

# gorgeous and glamorous

There's little to beat the luxurious looks of polished stone for a real expression of style. Now you can achieve this with our stunning metallic-based designs that come in a choice of great colours. From the new additions of black and white quartz, to the stand-out red and calming neutrals, these are worksurfaces that do all the talking. The high definition terrazzo print is delicately flecked with pearlescent particles and topped off with a lustrous high gloss finish. And better still, they benefit from the new Q3 edge profile. Designer luxury. Yet reassuringly affordable.

When choosing our metallic designs, remember they are just like other high gloss worksurfaces and require some TLC to maintain their luxurious looks. So no chopping, cutting or placing hot items directly onto the surface please.