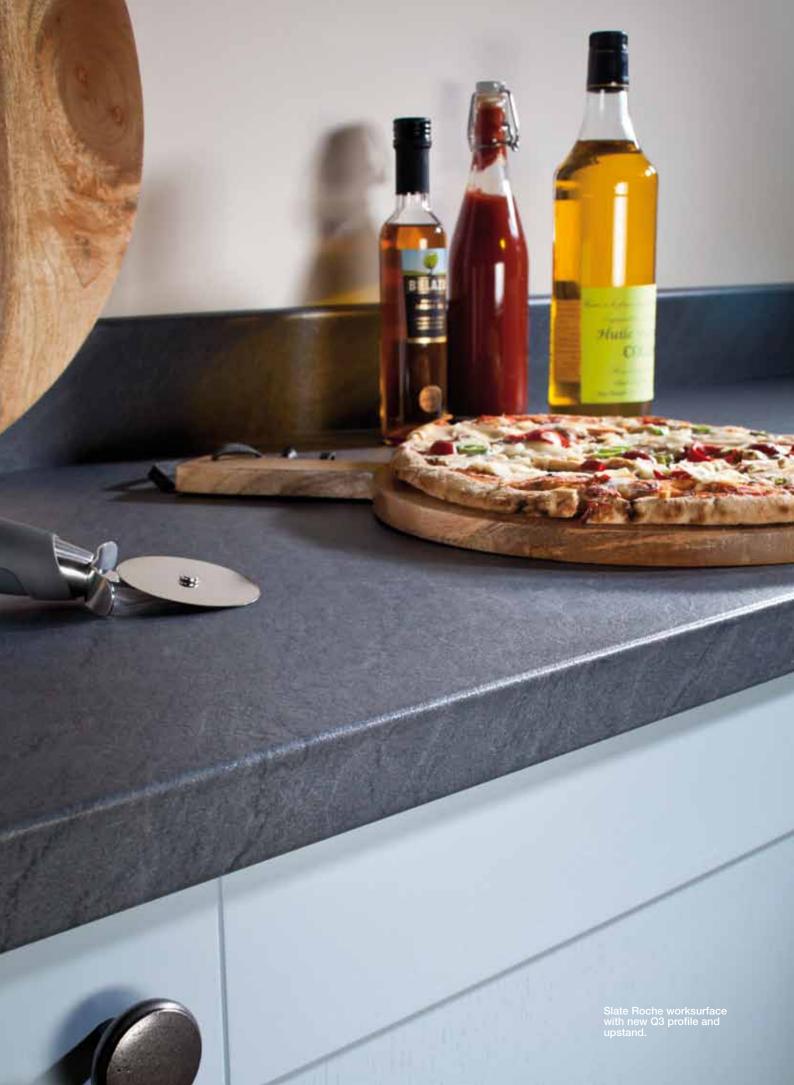

### natural beauty

Nostalgic, Timeless, And incredibly fashionable,

That's the appeal of natural stone for worksurfaces. Omega captures the authenticity of terrazzo, limestone and slate with neutral colour tones and complementary surface textures, giving them a luxuriousness to envy.

## cutting edge

Check out the crispness of our unique Q3 postformed edge profile. The squarer shape with its tight 3mm radii top and bottom gives the worktop a superb linear aesthetic, akin to slabs of natural stone, granite or wood. Visually, the worktop appears slimmer and its sharp styling works superbly with both traditional and contemporary kitchens and there are sixteen lovely designs to choose from.