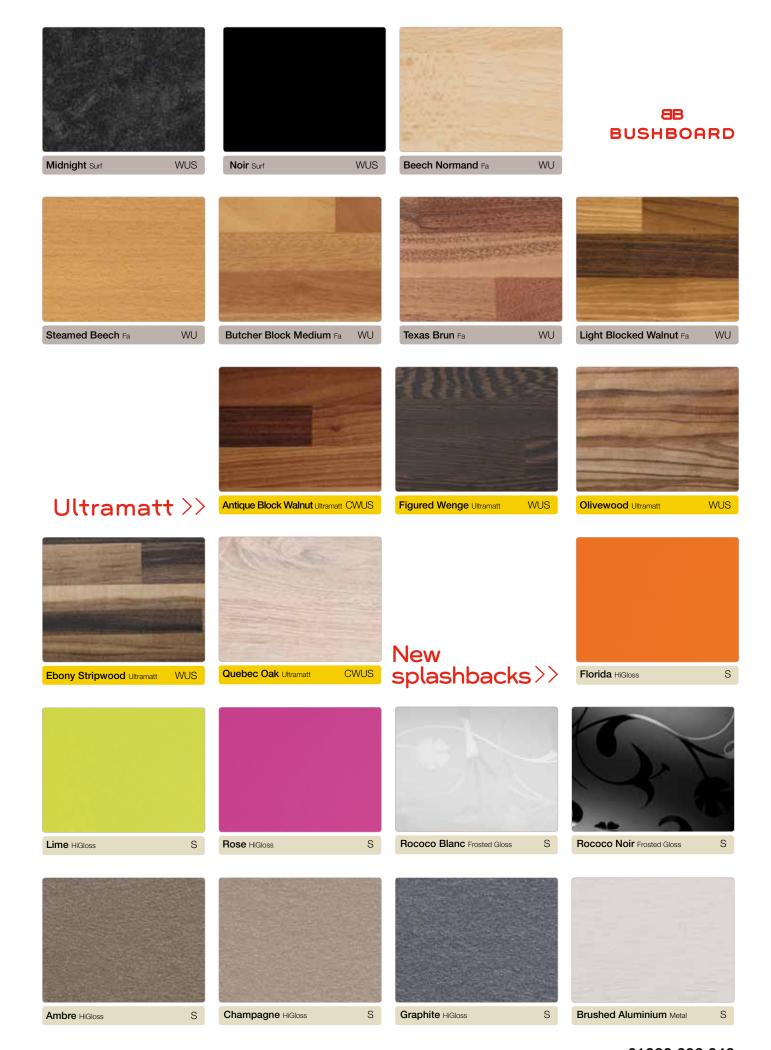

# shape your look

Tessera Cream HiGloss

Blanc Megeve Roche

Quebec Oak Ultramatt

Antique Block Walnut Ultramatt

## cutting edge

Check out the crispness of our unique Q3 postformed edge profile. The squarer shape with its tight 3mm radii top and bottom gives the worktop a superb linear aesthetic, akin to slabs of natural stone, granite or wood. Visually, the worktop appears slimmer and its sharp styling works superbly with both traditional and contemporary kitchens and there are sixteen lovely designs to choose from.

# gorgeous and glamorous

There's little to beat the luxurious looks of polished stone for a real expression of style. Now you can achieve this with our stunning metallic-based designs that come in a choice of great colours. From the new additions of black and white quartz, to the stand-out red and calming neutrals, these are worksurfaces that do all the talking. The high definition terrazzo print is delicately flecked with pearlescent particles and topped off with a lustrous high gloss finish. And better still, they benefit from the new Q3 edge profile. Designer luxury. Yet reassuringly affordable.

### exotic luxury

The allure of exotic woods is irresistible. Omega re-works nature's finest species to offer of-the-moment contemporary styling, especially in the new Q3 profile. From the delicately bleached Quebec Oak to the rich Antique Walnut and the beautiful Olivewood to the modern Ebony Stripwood, these designs are guaranteed to add design grace. What's more, their stunning visual appearance is enhanced by the lovely ultramatt texture. This makes the product feel like freshly sanded wood, smooth and warm to the touch, while refracting the light across the worksurface enriching the graining and colour.

Woodgrain worksurfaces look stunning with splashbacks. Try one of our pearlescent colours in high gloss and bring out some organic warmth, or be bold with a block of strong colour.

## organic harmony

Everyone likes a touch of nostalgia yet there's nothing old fashioned about Quebec Oak. Re-interpreted for the modern kitchen, the design draws together the honest qualities of oak with a subtle washed effect which enhances the beauty of the grain.

Fresh looking, warm feeling, Quebec Oak cuts a fashionable contrast with plain coloured and painted doors.

### natural beauty

Nostalgic, Timeless, And incredibly fashionable,

That's the appeal of natural stone for worksurfaces. Omega captures the authenticity of terrazzo, limestone and slate with neutral colour tones and complementary surface textures, giving them a luxuriousness to envy.

# black is beautiful

Always. The unique colour that says smart, classic, glamorous or contemporary.

Within Omega we have fabulous designs that take black to a new design level. Noir Riven combines the luxury appeal of high gloss, with a gently riven texture that looks superb and performs to uncompromisingly high standards. Noir Roche captures the raw beauty of natural slate with its beautiful honed matt texture and depth of colour, elevating this worksurface into a class of its own. A true contemporary classic.

Adding a pop of colour brings instant design panache to your kitchen.

Fresh and fashionable, Omega also has three zingy colours of lime green, orange and pink available as splashback options. Use them full length as midway panels for a bold yet practical finish. Why not add a contrasting hob panel for a colour block effect and brighten up your cooking experience?