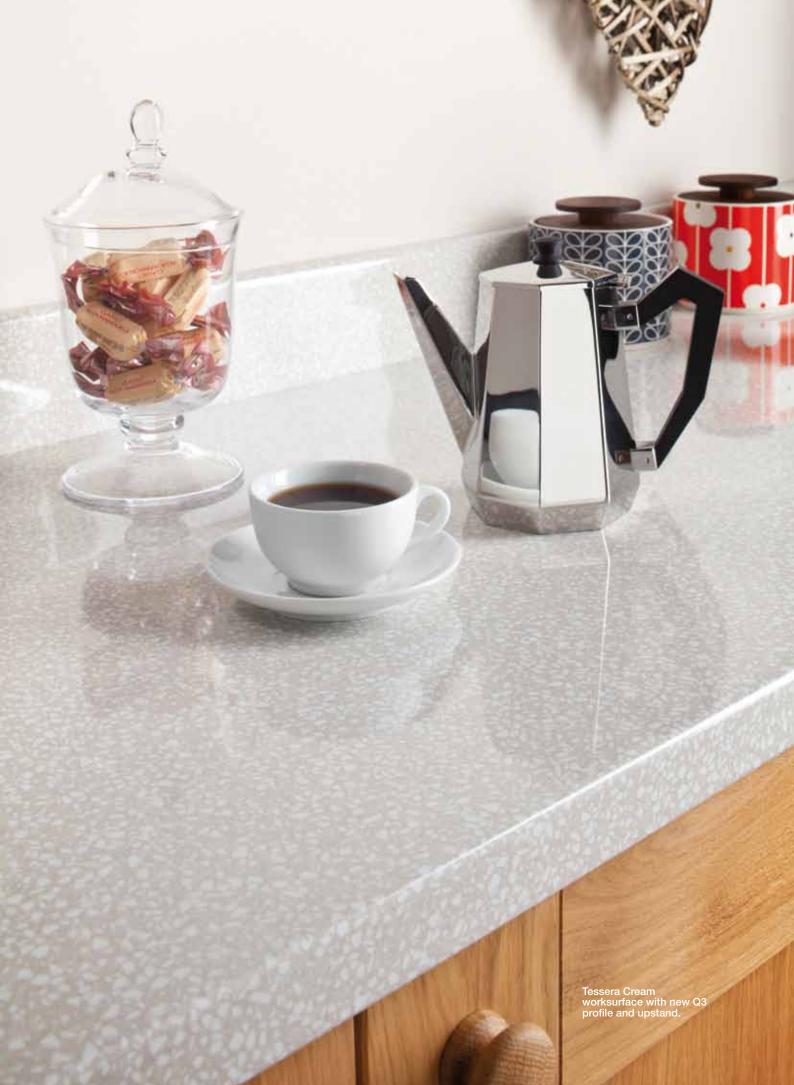

We salute the look of polished stone with new terrazzos and an extended choice of granite colours featuring subtle metallic flecks and high gloss textures. Simply gorgeous. And recognising the appeal of natural materials in the home there are new slates and woodgrains in beautifully tactile matt textures. But the stand-out innovation is our advanced Q3 profile, offering a crisper, squarer front edge to the worksurface and which is unique to Omega. Sharp looking, great feeling, this new profile speaks the language of style.

## cutting edge

Check out the crispness of our unique Q3 postformed edge profile. The squarer shape with its tight 3mm radii top and bottom gives the worktop a superb linear aesthetic, akin to slabs of natural stone, granite or wood. Visually, the worktop appears slimmer and its sharp styling works superbly with both traditional and contemporary kitchens and there are sixteen lovely designs to choose from.

# gorgeous and glamorous

There's little to beat the luxurious looks of polished stone for a real expression of style. Now you can achieve this with our stunning metallic-based designs that come in a choice of great colours. From the new additions of black and white quartz, to the stand-out red and calming neutrals, these are worksurfaces that do all the talking. The high definition terrazzo print is delicately flecked with pearlescent particles and topped off with a lustrous high gloss finish. And better still, they benefit from the new Q3 edge profile. Designer luxury. Yet reassuringly affordable.

### natural beauty

Nostalgic, Timeless, And incredibly fashionable,

That's the appeal of natural stone for worksurfaces. Omega captures the authenticity of terrazzo, limestone and slate with neutral colour tones and complementary surface textures, giving them a luxuriousness to envy.