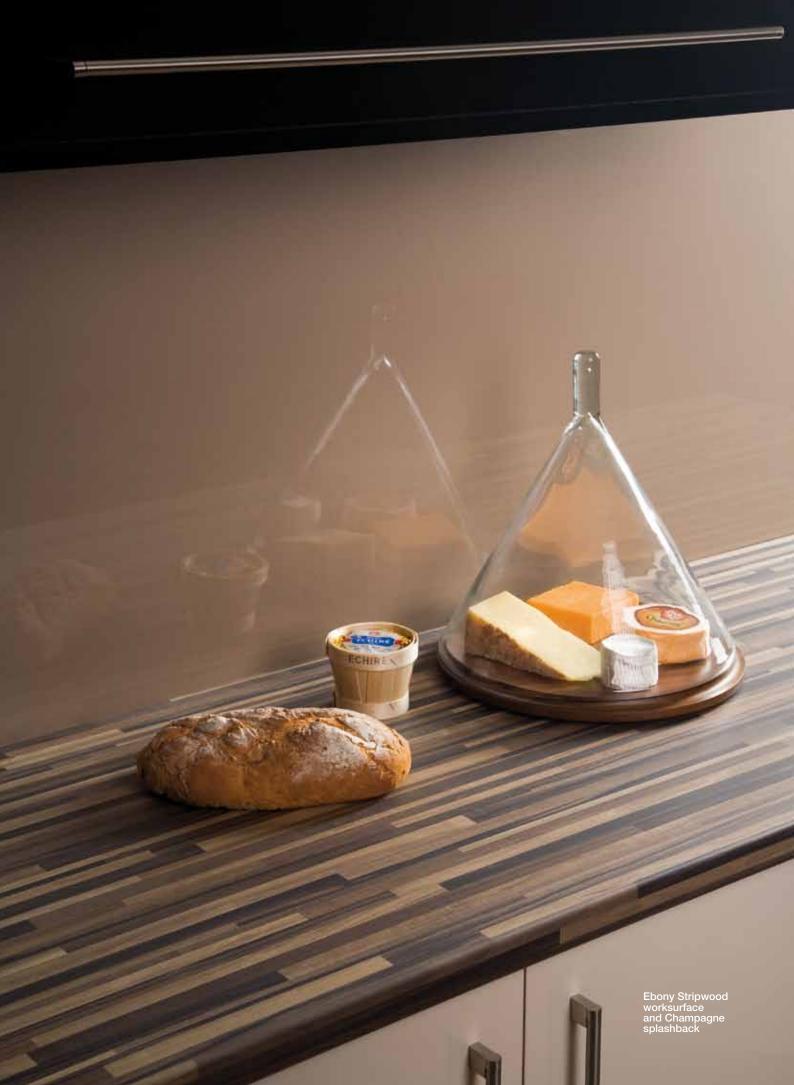

### exotic luxury

The allure of exotic woods is irresistible. Omega re-works nature's finest species to offer of-the-moment contemporary styling, especially in the new Q3 profile. From the delicately bleached Quebec Oak to the rich Antique Walnut and the beautiful Olivewood to the modern Ebony Stripwood, these designs are guaranteed to add design grace. What's more, their stunning visual appearance is enhanced by the lovely ultramatt texture. This makes the product feel like freshly sanded wood, smooth and warm to the touch, while refracting the light across the worksurface enriching the graining and colour.

Woodgrain worksurfaces look stunning with splashbacks. Try one of our pearlescent colours in high gloss and bring out some organic warmth, or be bold with a block of strong colour.