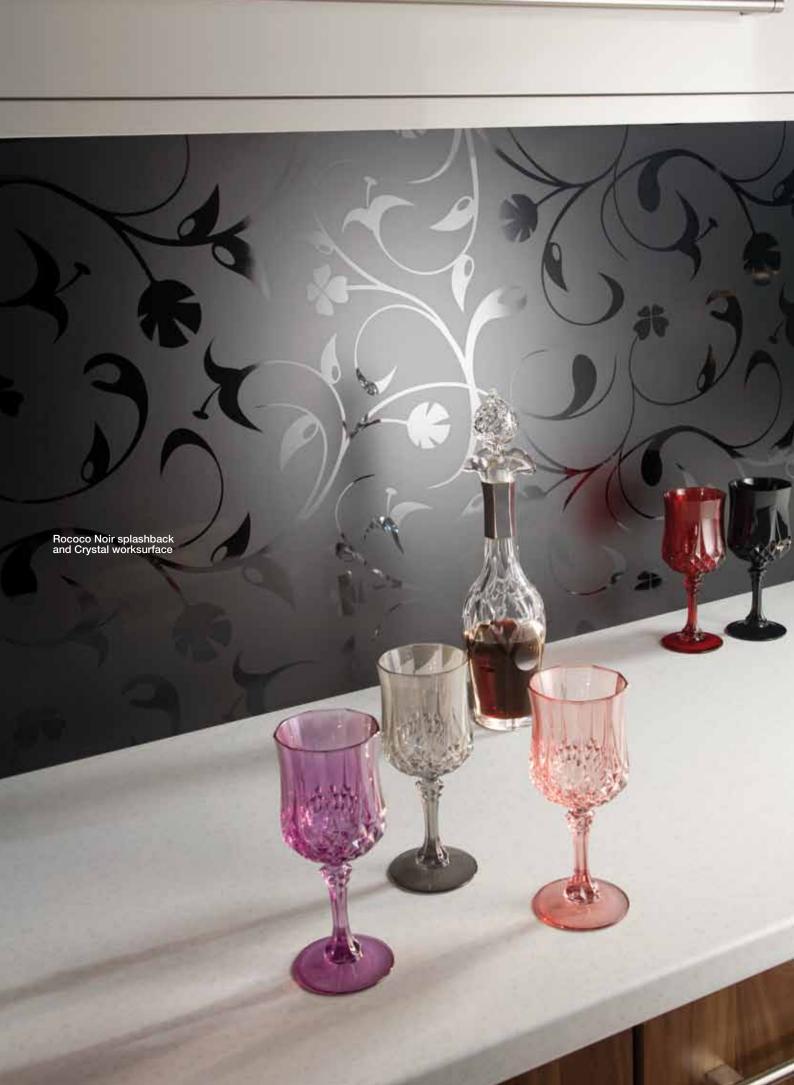

# black is beautiful

Always. The unique colour that says smart, classic, glamorous or contemporary.

Within Omega we have fabulous designs that take black to a new design level. Noir Riven combines the luxury appeal of high gloss, with a gently riven texture that looks superb and performs to uncompromisingly high standards. Noir Roche captures the raw beauty of natural slate with its beautiful honed matt texture and depth of colour, elevating this worksurface into a class of its own. A true contemporary classic.