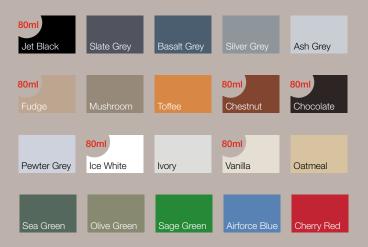

# finishing touches

For a neat finishing touch to your worksurface, add an upstand. Slim and elegant at just 100mm high, they are an ideal way to finish the joint between your worksurface and wall. Use BB Complete, our specially developed, waterproof colour coordinated sealant, ensuring peace of mind as well as a practical, easy to clean area. No fuss. Just easy living.

### Care & Maintenance

As part of our worktop programme, we have developed BB Complete which is a bespoke range of colour-matched adhesives for the installation and finishing of your chosen Omega design. BB Complete is specially designed to replace silicon which may break down over time and cause